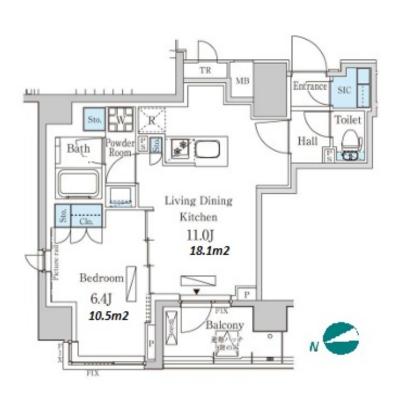

## PARK AXIS OMORI RESIDENCE

TYPE Unit No. 801

Apt.

Access

Oomori Station on JR Keihin Tohoku Line (7 min) Oomorikaigann Station on Keikyu Line (13 min)

6-1-4, Minamioi, Shinagawa-Ku, Tokyo Address

42.3 m<sup>2</sup>/455.31 ft<sup>2</sup> SIZE JPY 198,000 / month RENT Management Fee JPY12,000/month **Key Money Deposit** 1 month **Lease Term** Standard lease for 24 months Available End, Jun, 2024 Renewal Fee 1 month **Agent Fee** 1 month + taxKey Replacement Fee: JPY25,000 Tax not included / Guarantor Company: TBC / No Key Money / Free rent / Auto lock / Air-Con / Separated Other Info Toilet / Balcony / Penalty Fee for Early Cancellation / Musical Instrument Negotiable / CS/CATV / Bathroom dryer **Building Information** Earthquake Nov, 2018 Completion New Resistance RC, 10 story Structure Car Parking N/A **Bicycle Parking** TBC Music Negotiable Pet Allowed

\*The actual Layout & Size may differ slightly from this floor plans & pictures.