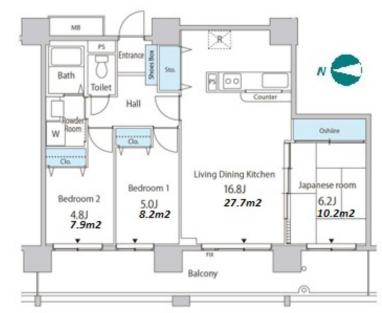

Motorcycle Parking (TBC) / Near Large Parks / **Facilities** Front desk / Janitor / Delivery box / Elevator

\*The actual Layout & Size may differ slightly from this floor plans & pictures.

+81 (0)3 6427 5860