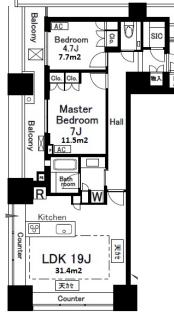

Transaction Type: Intermediate Agent Fee: 1 month + tax

Website: www.houserep-tokyo.com

| Lease Conditions      |                                                                                                                                                               |                          |         |
|-----------------------|---------------------------------------------------------------------------------------------------------------------------------------------------------------|--------------------------|---------|
| LAYOUT                | 2 BR                                                                                                                                                          |                          |         |
| SIZE                  | 77.08 m <sup>2</sup> /829.68 ft <sup>2</sup>                                                                                                                  |                          |         |
| RENT                  | JPY 390,000 / month                                                                                                                                           |                          |         |
| <b>Management Fee</b> | JPY15,000/month                                                                                                                                               |                          |         |
| Deposit               | 2 months                                                                                                                                                      | Key Money                | 1 month |
| Lease Term            | Fixed term lease for 36 months                                                                                                                                |                          |         |
| Available             | Now                                                                                                                                                           |                          |         |
| Renewal Fee           | -                                                                                                                                                             |                          |         |
| Agent Fee             | 1 month + tax                                                                                                                                                 |                          |         |
| Other Info            | Auto lock / Air-Con / Separated Toilet / Balcony /<br>Nice Views / Garden/Terrace / Roof Balcony /<br>Flooring / Dishwasher / Bathroom dryer / Corner<br>Unit |                          |         |
| Building Information  |                                                                                                                                                               |                          |         |
| Completion            | Jun, 2010                                                                                                                                                     | Earthquake<br>Resistance | New     |
| Structure             | RC, 44 story                                                                                                                                                  |                          |         |
| Car Parking           | TBC                                                                                                                                                           |                          |         |
| Bicycle Parking       | N/A                                                                                                                                                           |                          |         |
| Music<br>Instrument   | -                                                                                                                                                             | Pet                      | -       |
| Facilities            | Motorcycle Parking (TBC) / Trunk Room (( Included )) / Front desk / Delivery box                                                                              |                          |         |