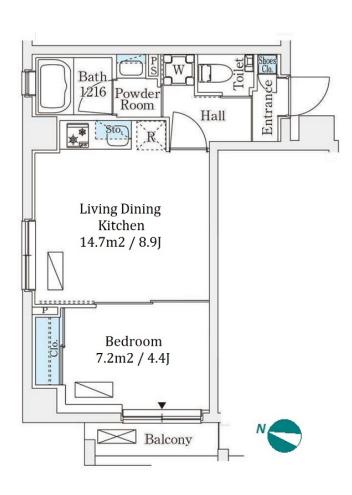

 $\label{eq:Transaction} Type: Intermediate \\ Agent Fee: 1 month + tax$ 

Website: www.houserep-tokyo.com

| Lease Conditions      |                                                                                                                                                         |
|-----------------------|---------------------------------------------------------------------------------------------------------------------------------------------------------|
| LAYOUT                | 1 BR                                                                                                                                                    |
| SIZE                  | 33.08 m <sup>2</sup> /356.07 ft <sup>2</sup>                                                                                                            |
| RENT                  | JPY 175,000 / month                                                                                                                                     |
| <b>Management Fee</b> | JPY18,000/month                                                                                                                                         |
| Deposit               | - Key Money -                                                                                                                                           |
| Lease Term            | Standard lease for 24 months                                                                                                                            |
| Available             | Now                                                                                                                                                     |
| Renewal Fee           | 1 month                                                                                                                                                 |
| Agent Fee             | 1 month + tax                                                                                                                                           |
| Other Info            | No Key Money / Auto lock / Air-Con / Separated<br>Toilet / Balcony / Penalty Fee for Early<br>Cancellation / Flooring / Bathroom dryer / Corner<br>Unit |
| Building Information  | 1                                                                                                                                                       |
| Completion            | Feb, 2024 Earthquake Resistance New                                                                                                                     |
| Structure             | RC, 7 story                                                                                                                                             |
| Car Parking           | -                                                                                                                                                       |
| Bicycle Parking       | -                                                                                                                                                       |
| Music<br>Instrument   | - Pet                                                                                                                                                   |
| Facilities            | Concierge / Janitor / Delivery box / Elevator / 24h<br>Garbage Drop-off / Newly-built (~7 y/o) / Newly-<br>built (~1 y/o)                               |