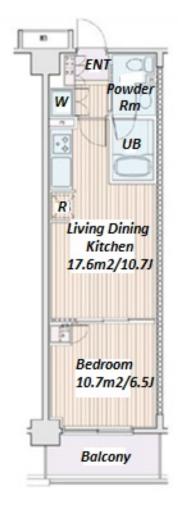

 $\label{eq:Transaction} Type: Intermediate \\ Agent Fee: 1 month + tax$ 

Website: www.houserep-tokyo.com

| Lease Conditions      |                                                                                                                                                                     |                          |         |
|-----------------------|---------------------------------------------------------------------------------------------------------------------------------------------------------------------|--------------------------|---------|
| LAYOUT                | 1 BR                                                                                                                                                                |                          |         |
| SIZE                  | 38.42 m <sup>2</sup> /413.54 ft <sup>2</sup>                                                                                                                        |                          |         |
| RENT                  | JPY 152,000 / month                                                                                                                                                 |                          |         |
| <b>Management Fee</b> | JPY10,000/month                                                                                                                                                     |                          |         |
| Deposit               | 2 months                                                                                                                                                            | Key Money                | 1 month |
| Lease Term            | Fixed term lease for 60 months                                                                                                                                      |                          |         |
| Available             | Now                                                                                                                                                                 |                          |         |
| Renewal Fee           | -                                                                                                                                                                   |                          |         |
| Agent Fee             | 1 month + tax                                                                                                                                                       |                          |         |
| Other Info            | Key Replacement Fee : JPY15,000 Tax not included / Guarantor Company : TBC / Auto lock / Air-Con / Separated Toilet / Balcony / CS/CATV / Flooring / Bathroom dryer |                          |         |
| Building Information  |                                                                                                                                                                     |                          |         |
| Completion            | Feb, 2008                                                                                                                                                           | Earthquake<br>Resistance | New     |
| Structure             | RC, 8 story                                                                                                                                                         |                          |         |
| Car Parking           | JPY25,000 ~ 27,000 + tax / month                                                                                                                                    |                          |         |
| Bicycle Parking       | ( Included )                                                                                                                                                        |                          |         |
| Music<br>Instrument   | -                                                                                                                                                                   | Pet                      | -       |
| Facilities            | Motorcycle Parking (JPY3,000 + tax / month) /<br>Within 20 min to Tokyo station by car / Near Large<br>Parks / Delivery box / Elevator                              |                          |         |