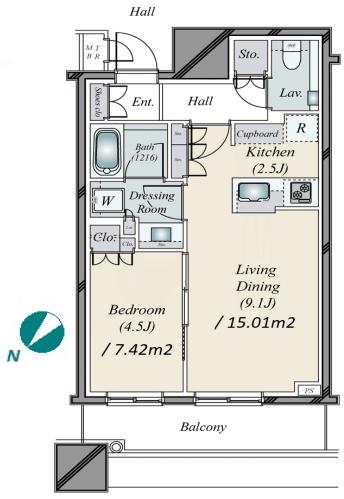

Transaction Type: Intermediate Agent Fee: 1 month + tax

Website: www.houserep-tokyo.com

| Lease Conditions     |                                                                                                                                                                                                                                                                      |                          |         |
|----------------------|----------------------------------------------------------------------------------------------------------------------------------------------------------------------------------------------------------------------------------------------------------------------|--------------------------|---------|
| LAYOUT               | 1 BR                                                                                                                                                                                                                                                                 |                          |         |
| SIZE                 | 41.08 m <sup>2</sup> /442.18 ft <sup>2</sup>                                                                                                                                                                                                                         |                          |         |
| RENT                 | JPY 300,000 / month                                                                                                                                                                                                                                                  |                          |         |
| Management Fee       | -                                                                                                                                                                                                                                                                    |                          |         |
| Deposit              | 2 months                                                                                                                                                                                                                                                             | Key Money                | 1 month |
| Lease Term           | Fixed term lease for 36 months                                                                                                                                                                                                                                       |                          |         |
| Available            | End, Apr, 2024                                                                                                                                                                                                                                                       |                          |         |
| Renewal Fee          | -                                                                                                                                                                                                                                                                    |                          |         |
| Agent Fee            | 1 month + tax                                                                                                                                                                                                                                                        |                          |         |
| Other Info           | Guarantor Company: TBC / Auto lock / Air-Con /<br>Separated Toilet / Balcony / Musical Instrument<br>Negotiable / CS/CATV / Flooring / Floor Heating /<br>Dishwasher / Oven                                                                                          |                          |         |
| Building Information |                                                                                                                                                                                                                                                                      |                          |         |
| Completion           | Nov, 2017                                                                                                                                                                                                                                                            | Earthquake<br>Resistance | New     |
| Structure            | RC, 38 story                                                                                                                                                                                                                                                         |                          |         |
| Car Parking          | TBC                                                                                                                                                                                                                                                                  |                          |         |
| Bicycle Parking      | for 1 space JPY100 + tax / month                                                                                                                                                                                                                                     |                          |         |
| Music<br>Instrument  | Negotiable                                                                                                                                                                                                                                                           | Pet                      | -       |
| Facilities           | Trunk Room (TBC) / Gym (extra charge) / Within 20 min to Roppongi by train / Within 20 min to Tokyo station by car / Near Large Parks / Front desk / Concierge / Janitor / Delivery box / Elevator / Close to Station / 24h Garbage Drop-off / Fitness / Gym / High- |                          |         |