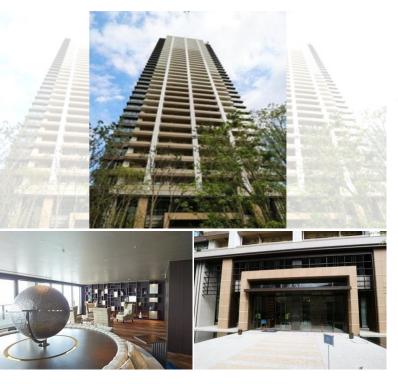

FOR RENT Property ID No.:153722 HOUSEREP TOKYO INC. Website: www.houserep-tokyo.com

**BRILLIA TOWERS MEGURO SOUTH RESIDENCE** 

Unit No. **TYPE** 6F Apt.

Access

Meguro Station on Tokyu Meguro Line (2 min) Meguro Station on Mita Line (2 min)

## High Rise Apt. combined Green & Stylish in "Meguro"

\*The actual Layout & Size may differ slightly from this floor plans & pictures

HOUSEREP TOKYO INC. ハウスレップ トーキョー 株式会社

#301, 1-4-15, Hiroo, Shibuya-ku, Tokyo 150-0012, Japan +81 (0)3 6427 5860 inquiry@houserep-tokyo.com

Transaction Type: Intermediate Agent Fee: 1 month + tax

Website: www.houserep-tokyo.com

| Lease Conditions     |                                                                                                                                                                                                                                                                      |                          |         |
|----------------------|----------------------------------------------------------------------------------------------------------------------------------------------------------------------------------------------------------------------------------------------------------------------|--------------------------|---------|
| LAYOUT               | 1 BR                                                                                                                                                                                                                                                                 |                          |         |
| SIZE                 | 41.08 m <sup>2</sup> /442.18 ft <sup>2</sup>                                                                                                                                                                                                                         |                          |         |
| RENT                 | JPY 300,000 / month                                                                                                                                                                                                                                                  |                          |         |
| Management Fee       | -                                                                                                                                                                                                                                                                    |                          |         |
| Deposit              | 2 months                                                                                                                                                                                                                                                             | Key Money                | 1 month |
| Lease Term           | Fixed term lease for 36 months                                                                                                                                                                                                                                       |                          |         |
| Available            | End, Apr, 2024                                                                                                                                                                                                                                                       |                          |         |
| Renewal Fee          | -                                                                                                                                                                                                                                                                    |                          |         |
| Agent Fee            | 1 month + tax                                                                                                                                                                                                                                                        |                          |         |
| Other Info           | Guarantor Company: TBC / Auto lock / Air-Con /<br>Separated Toilet / Balcony / Musical Instrument<br>Negotiable / CS/CATV / Flooring / Floor Heating /<br>Dishwasher / Oven                                                                                          |                          |         |
| Building Information |                                                                                                                                                                                                                                                                      |                          |         |
| Completion           | Nov, 2017                                                                                                                                                                                                                                                            | Earthquake<br>Resistance | New     |
| Structure            | RC, 38 story                                                                                                                                                                                                                                                         |                          |         |
| Car Parking          | TBC                                                                                                                                                                                                                                                                  |                          |         |
| Bicycle Parking      | for 1 space JPY100 + tax / month                                                                                                                                                                                                                                     |                          |         |
| Music<br>Instrument  | Negotiable                                                                                                                                                                                                                                                           | Pet                      | -       |
| Facilities           | Trunk Room (TBC) / Gym (extra charge) / Within 20 min to Roppongi by train / Within 20 min to Tokyo station by car / Near Large Parks / Front desk / Concierge / Janitor / Delivery box / Elevator / Close to Station / 24h Garbage Drop-off / Fitness / Gym / High- |                          |         |