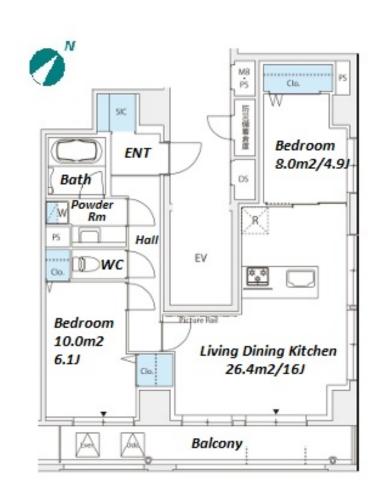

Transaction Type: Intermediate Agent Fee: 1 month + tax

Website: www.houserep-tokyo.com

Remarks

Renters Insuarance: Required

| on Toel Asakusa Line (2 min) |                       |                                                                                                                                                                               |                          |         |
|------------------------------|-----------------------|-------------------------------------------------------------------------------------------------------------------------------------------------------------------------------|--------------------------|---------|
|                              | Lease Conditions      |                                                                                                                                                                               |                          |         |
|                              | LAYOUT                | 2 BR                                                                                                                                                                          |                          |         |
|                              | SIZE                  | 67.43 m <sup>2</sup> /725.81 ft <sup>2</sup>                                                                                                                                  |                          |         |
|                              | RENT                  | JPY 311,000 / month                                                                                                                                                           |                          |         |
|                              | <b>Management Fee</b> | JPY20,000/month                                                                                                                                                               |                          |         |
|                              | Deposit               | 2 months                                                                                                                                                                      | Key Money                | 1 month |
|                              | Lease Term            | Standard lease for 24 months                                                                                                                                                  |                          |         |
|                              | Available             | End, May, 2024                                                                                                                                                                |                          |         |
|                              | Renewal Fee           | 1 month                                                                                                                                                                       |                          |         |
|                              | Agent Fee             | 1 month + tax                                                                                                                                                                 |                          |         |
|                              | Other Info            | Key Replacement Fee : JPY20,000 Tax not included / Guarantor Company : TBC / Auto lock / Air-Con / Separated Toilet / Balcony / Internet Included / Flooring / Bathroom dryer |                          |         |
|                              | Building Information  |                                                                                                                                                                               |                          |         |
|                              | Completion            | Dec, 2023                                                                                                                                                                     | Earthquake<br>Resistance | New     |
|                              | Structure             | RC, 11 story                                                                                                                                                                  |                          |         |
|                              | Car Parking           | N/A                                                                                                                                                                           |                          |         |
|                              | Bicycle Parking       | JPY200 ~ 300 + tax / month                                                                                                                                                    |                          |         |
|                              | Music<br>Instrument   | -                                                                                                                                                                             | Pet                      | -       |
|                              | Facilities            | Janitor / Delivery box / Elevator / Close to Station /<br>Newly-built (~1 y/o)                                                                                                |                          |         |