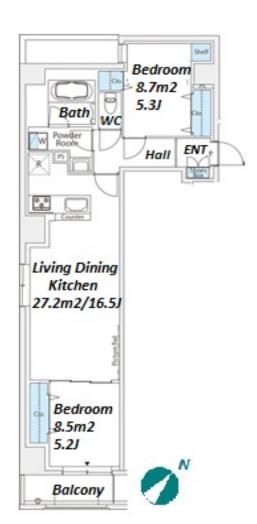

Transaction Type: Intermediate Agent Fee: 1 month + tax

Website: www.houserep-tokyo.com

Remarks

Renters Insuarance: Required

| on 1001/1Sakusa Eme (2 mm) |                                                                                                                                                                                                                                   |
|----------------------------|-----------------------------------------------------------------------------------------------------------------------------------------------------------------------------------------------------------------------------------|
| Lease Conditions           |                                                                                                                                                                                                                                   |
| LAYOUT                     | 2 BR                                                                                                                                                                                                                              |
| SIZE                       | 65.81 m <sup>2</sup> /708.37 ft <sup>2</sup>                                                                                                                                                                                      |
| RENT                       | JPY 264,000 / month                                                                                                                                                                                                               |
| <b>Management Fee</b>      | JPY20,000/month                                                                                                                                                                                                                   |
| Deposit                    | 2 months Key Money -                                                                                                                                                                                                              |
| Lease Term                 | Standard lease for 24 months                                                                                                                                                                                                      |
| Available                  | Now                                                                                                                                                                                                                               |
| Renewal Fee                | 1 month                                                                                                                                                                                                                           |
| Agent Fee                  | 1 month + tax                                                                                                                                                                                                                     |
| Other Info                 | Key Replacement Fee : JPY20,000 Tax not included / Guarantor Company : TBC / No Key Money / Auto lock / Air-Con / Separated Toilet / Balcony / Internet Included / Penalty Fee for Early Cancellation / Flooring / Bathroom dryer |
| Building Information       |                                                                                                                                                                                                                                   |
| Completion                 | Dec, 2023 Earthquake Resistance New                                                                                                                                                                                               |
| Structure                  | RC, 11 story                                                                                                                                                                                                                      |
| Car Parking                | N/A                                                                                                                                                                                                                               |
| Bicycle Parking            | $JPY200 \sim 300 + tax / month$                                                                                                                                                                                                   |
| Music<br>Instrument        | - Pet -                                                                                                                                                                                                                           |
| Facilities                 | Janitor / Delivery box / Elevator / Close to Station / Newly-built (~1 y/o)                                                                                                                                                       |