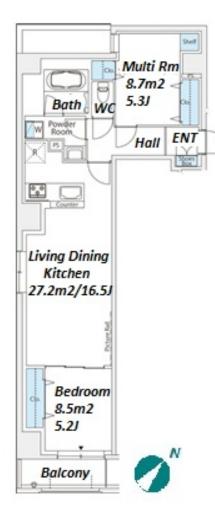

Transaction Type : Intermediate Agent Fee : 1 month + tax

Website : www.houserep-tokyo.com

| Lease Conditions     |                                                                                                                                                                                                                                               |                          |     |  |  |  |  |  |
|----------------------|-----------------------------------------------------------------------------------------------------------------------------------------------------------------------------------------------------------------------------------------------|--------------------------|-----|--|--|--|--|--|
| LAYOUT               | 1 BR+S                                                                                                                                                                                                                                        |                          |     |  |  |  |  |  |
| SIZE                 | 65.81 m²/708.37 ft²                                                                                                                                                                                                                           |                          |     |  |  |  |  |  |
| RENT                 | JPY 260,000 / month                                                                                                                                                                                                                           |                          |     |  |  |  |  |  |
| Management Fee       | JPY20,000/month                                                                                                                                                                                                                               |                          |     |  |  |  |  |  |
| Deposit              | 2 months                                                                                                                                                                                                                                      | Key Money                | -   |  |  |  |  |  |
| Lease Term           | Standard lease for 24 months                                                                                                                                                                                                                  |                          |     |  |  |  |  |  |
| Available            | Now                                                                                                                                                                                                                                           |                          |     |  |  |  |  |  |
| Renewal Fee          | 1 month                                                                                                                                                                                                                                       |                          |     |  |  |  |  |  |
| Agent Fee            | 1 month + tax                                                                                                                                                                                                                                 |                          |     |  |  |  |  |  |
| Other Info           | Key Replacement Fee : JPY20,000 Tax not<br>included / Guarantor Company : TBC / No Key<br>Money / Auto lock / Air-Con / Separated Toilet /<br>Balcony / Internet Included / Penalty Fee for Early<br>Cancellation / Flooring / Bathroom dryer |                          |     |  |  |  |  |  |
| Building Information |                                                                                                                                                                                                                                               |                          |     |  |  |  |  |  |
| Completion           | Dec, 2023                                                                                                                                                                                                                                     | Earthquake<br>Resistance | New |  |  |  |  |  |
| Structure            | RC, 11 story                                                                                                                                                                                                                                  |                          |     |  |  |  |  |  |
| Car Parking          | N/A                                                                                                                                                                                                                                           |                          |     |  |  |  |  |  |
| Bicycle Parking      | JPY200 ~ 300 + tax / month                                                                                                                                                                                                                    |                          |     |  |  |  |  |  |
| Music<br>Instrument  | -                                                                                                                                                                                                                                             | Pet                      | -   |  |  |  |  |  |
| Facilities           | Janitor / Delivery box / Elevator / Close to Station /<br>Newly-built (~1 y/o)                                                                                                                                                                |                          |     |  |  |  |  |  |
| Remarks              |                                                                                                                                                                                                                                               |                          |     |  |  |  |  |  |
|                      |                                                                                                                                                                                                                                               |                          |     |  |  |  |  |  |