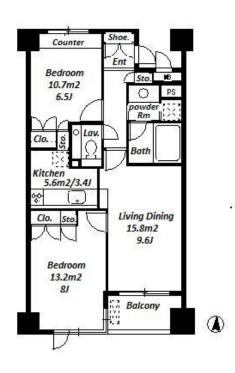

Lease Conditions

LAYOUT

SIZE

RENT

Deposit

Lease Term

Available

2 BR

2 months

Now

Management Fee JPY20,000/month

61.38 m<sup>2</sup>/660.68 ft<sup>2</sup>

Standard lease for 24 months

JPY 235,000 / month

Key Money

1 month