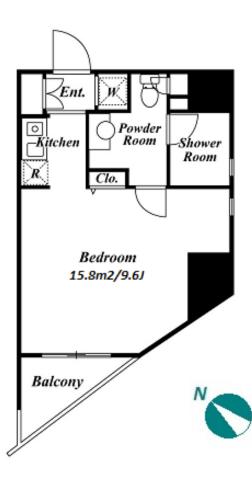

+81 (0)3 6427 5860

 $\label{eq:Transaction} Type: Intermediate \\ Agent Fee: 1 month + tax$ 

Website: www.houserep-tokyo.com

| Lease Conditions      |                                                                                                                                                                                                                      |                          |         |
|-----------------------|----------------------------------------------------------------------------------------------------------------------------------------------------------------------------------------------------------------------|--------------------------|---------|
| LAYOUT                | Studio                                                                                                                                                                                                               |                          |         |
| SIZE                  | 24.57 m <sup>2</sup> /264.46 ft <sup>2</sup>                                                                                                                                                                         |                          |         |
| RENT                  | JPY 103,000 / month                                                                                                                                                                                                  |                          |         |
| <b>Management Fee</b> | JPY10,000/month                                                                                                                                                                                                      |                          |         |
| Deposit               | 2 months                                                                                                                                                                                                             | Key Money                | -       |
| Lease Term            | Standard lease for 24 months                                                                                                                                                                                         |                          |         |
| Available             | End, May, 2024                                                                                                                                                                                                       |                          |         |
| Renewal Fee           | 1 month                                                                                                                                                                                                              |                          |         |
| Agent Fee             | 1 month + tax                                                                                                                                                                                                        |                          |         |
| Other Info            | Key Replacement Fee: JPY18,000 Tax not included / Guarantor Company: TBC / No Key Money / Auto lock / Air-Con / Separated Toilet / Balcony / Penalty Fee for Early Cancellation / Flooring / IH Stoves / Corner Unit |                          |         |
| Building Information  |                                                                                                                                                                                                                      |                          |         |
| Completion            | Nov, 2005                                                                                                                                                                                                            | Earthquake<br>Resistance | New     |
| Structure             | SRC, 15 story                                                                                                                                                                                                        |                          |         |
| Car Parking           | TBC                                                                                                                                                                                                                  |                          |         |
| Bicycle Parking       | TBC                                                                                                                                                                                                                  |                          |         |
| Music<br>Instrument   | -                                                                                                                                                                                                                    | Pet                      | Allowed |
| Facilities            | Delivery box / Security / High-rise                                                                                                                                                                                  |                          |         |
| Remarks               |                                                                                                                                                                                                                      |                          |         |