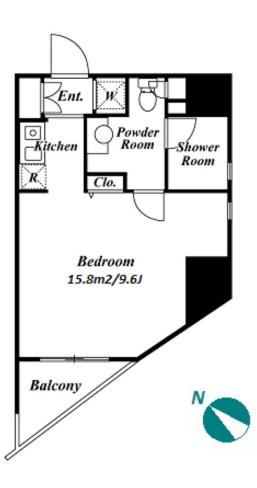

Stylish Apt. in Shinbashi / Tranomon, near Tokyo Tower & Shiba Park

**Property** 

Name

Address

\*The actual Layout & Size may differ slightly from this floor plans & pictures.

HouseRep Tokyo Inc. ハウスレップトーキョー株式会社

| Lease Conditions      |                                                                                                                                                                                                                      |                          |         |
|-----------------------|----------------------------------------------------------------------------------------------------------------------------------------------------------------------------------------------------------------------|--------------------------|---------|
| LAYOUT                | Studio                                                                                                                                                                                                               |                          |         |
| SIZE                  | 24.57 m <sup>2</sup> /264.46 ft <sup>2</sup>                                                                                                                                                                         |                          |         |
| RENT                  | JPY 102,000 / month                                                                                                                                                                                                  |                          |         |
| <b>Management Fee</b> | JPY10,000/month                                                                                                                                                                                                      |                          |         |
| Deposit               | 2 months                                                                                                                                                                                                             | Key Money                | -       |
| Lease Term            | Standard lease for 24 months                                                                                                                                                                                         |                          |         |
| Available             | Early, May, 2024                                                                                                                                                                                                     |                          |         |
| Renewal Fee           | 1 month                                                                                                                                                                                                              |                          |         |
| Agent Fee             | 1 month + tax                                                                                                                                                                                                        |                          |         |
| Other Info            | Key Replacement Fee: JPY18,000 Tax not included / Guarantor Company: TBC / No Key Money / Auto lock / Air-Con / Separated Toilet / Balcony / Penalty Fee for Early Cancellation / Flooring / IH Stoves / Corner Unit |                          |         |
| Building Information  |                                                                                                                                                                                                                      |                          |         |
| Completion            | Nov, 2005                                                                                                                                                                                                            | Earthquake<br>Resistance | New     |
| Structure             | SRC, 15 story                                                                                                                                                                                                        |                          |         |
| Car Parking           | TBC                                                                                                                                                                                                                  |                          |         |
| Bicycle Parking       | TBC                                                                                                                                                                                                                  |                          |         |
| Music<br>Instrument   | -                                                                                                                                                                                                                    | Pet                      | Allowed |
| Facilities            | Delivery box / Security / High-rise                                                                                                                                                                                  |                          |         |
| Remarks               |                                                                                                                                                                                                                      |                          |         |