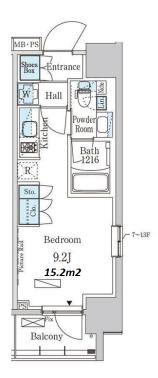

## PARK AXIS MONZENNAKACHO **EAST**

Unit No. **TYPE** 1305 Apt.

Access

Monnzennnakachou Station on Oedo Line (5 min) Monnzennnakachou Station on Tozai Line (5 min) Kiba Station on Tozai Line (5 min)

Address