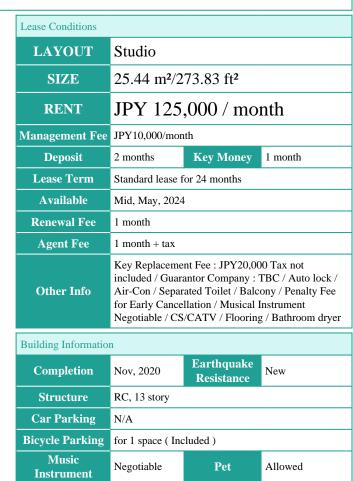

## PARK AXIS MONZENNAKACHO **EAST**

Unit No. **TYPE** 1305 Apt.

Access

Monnzennnakachou Station on Oedo Line (5 min) Monnzennnakachou Station on Tozai Line (5 min) Kiba Station on Tozai Line (5 min)

Address

## Remarks

**Facilities** 

Renters Insuarance: Required / Pet:additional deposit (1 month) / Pet: a small dog or a cat

Delivery box / Elevator / Newly-built (~7 y/o)