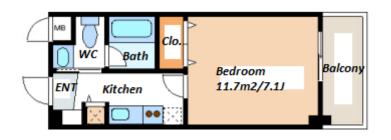

**RESIDIA SHINKAWA** 

315 Hacchoubori Station on JR Keiyo Line (5 min) Apt. Access

Mid-rise apt. near Tokyo Station.

| Lease Conditions     |                                                                                                                                                                                                                        |                          |     |
|----------------------|------------------------------------------------------------------------------------------------------------------------------------------------------------------------------------------------------------------------|--------------------------|-----|
| LAYOUT               | Studio                                                                                                                                                                                                                 |                          |     |
| SIZE                 | 26.05 m <sup>2</sup> /280.39 ft <sup>2</sup>                                                                                                                                                                           |                          |     |
| RENT                 | JPY 125,000 / month                                                                                                                                                                                                    |                          |     |
| Management Fee       | JPY10,000/month                                                                                                                                                                                                        |                          |     |
| Deposit              | 1 month                                                                                                                                                                                                                | Key Money                | -   |
| Lease Term           | Standard lease for 24 months                                                                                                                                                                                           |                          |     |
| Available            | Early, May, 2024                                                                                                                                                                                                       |                          |     |
| Renewal Fee          | 1 month                                                                                                                                                                                                                |                          |     |
| Agent Fee            | 1 month + tax                                                                                                                                                                                                          |                          |     |
| Other Info           | Key Replacement Fee : JPY18,000 Tax not included / Guarantor Company : TBC / No Key Money / Auto lock / Air-Con / Separated Toilet / Balcony / Internet (Extra Charge) / Penalty Fee for Early Cancellation / Flooring |                          |     |
| Building Information |                                                                                                                                                                                                                        |                          |     |
| Completion           | Feb, 2003                                                                                                                                                                                                              | Earthquake<br>Resistance | New |

\*The actual Layout & Size may differ slightly from this floor plans & pictures.

inquiry@houserep-tokyo.com

+81 (0)3 6427 5860

Transaction Type: Intermediate Agent Fee: 1 month + tax

Website: www.houserep-tokyo.com