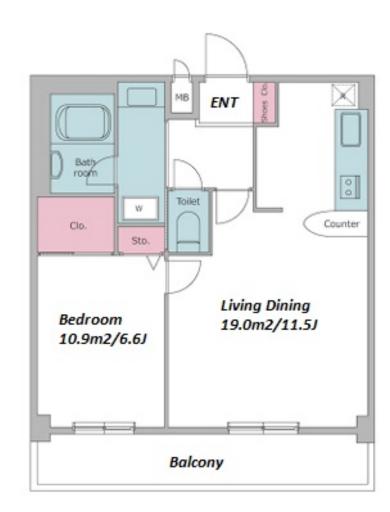

\*The actual Layout & Size may differ slightly from this floor plans & pictures.

| Lease Conditions      |                                                                                                                                                                                                                                    |                          |     |
|-----------------------|------------------------------------------------------------------------------------------------------------------------------------------------------------------------------------------------------------------------------------|--------------------------|-----|
| LAYOUT                | 1 BR                                                                                                                                                                                                                               |                          |     |
| SIZE                  | 48.29 m <sup>2</sup> /519.78 ft <sup>2</sup>                                                                                                                                                                                       |                          |     |
| RENT                  | JPY 235,000 / month                                                                                                                                                                                                                |                          |     |
| <b>Management Fee</b> | JPY15,000/month                                                                                                                                                                                                                    |                          |     |
| Deposit               | 1 month                                                                                                                                                                                                                            | Key Money                | -   |
| Lease Term            | Standard lease for 24 months                                                                                                                                                                                                       |                          |     |
| Available             | Now                                                                                                                                                                                                                                |                          |     |
| Renewal Fee           | 1 month                                                                                                                                                                                                                            |                          |     |
| Agent Fee             | 1 month + tax                                                                                                                                                                                                                      |                          |     |
| Other Info            | Key Replacement Fee : JPY18,000 Tax not included / Guarantor Company : TBC / No Key Money / Auto lock / Renovated / Air-Con / Separated Toilet / Balcony / Internet (Extra Charge) / Penalty Fee for Early Cancellation / Flooring |                          |     |
| Building Information  |                                                                                                                                                                                                                                    |                          |     |
| Completion            | Feb, 2003                                                                                                                                                                                                                          | Earthquake<br>Resistance | New |
| Structure             | RC, 7 story                                                                                                                                                                                                                        |                          |     |
| Car Parking           | N/A                                                                                                                                                                                                                                |                          |     |
| Bicycle Parking       | for 1 space extra charge                                                                                                                                                                                                           |                          |     |
| Music<br>Instrument   | -                                                                                                                                                                                                                                  | Pet                      | N/A |
| Facilities            | Within 20 min to Tokyo station by car / Delivery                                                                                                                                                                                   |                          |     |