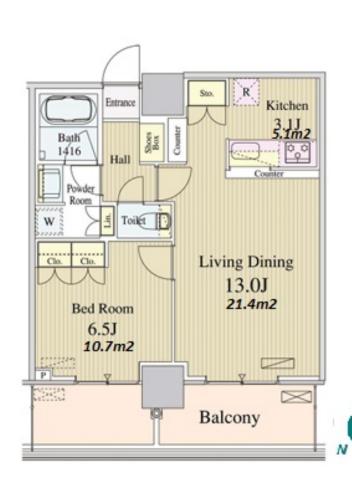

## Stylish Mid-rise Apt. in Toyosu

| Lease Conditions     |                                                                                                                                                           |          |
|----------------------|-----------------------------------------------------------------------------------------------------------------------------------------------------------|----------|
| LAYOUT               | 1 BR                                                                                                                                                      |          |
| SIZE                 | 51.11 m <sup>2</sup> /550.14 ft <sup>2</sup>                                                                                                              |          |
| RENT                 | JPY 248,000 / month                                                                                                                                       |          |
| Management Fee       | JPY12,000/month                                                                                                                                           |          |
| Deposit              | 2 months Key Money                                                                                                                                        | 2 months |
| Lease Term           | Standard lease for 24 months                                                                                                                              |          |
| Available            | End, May, 2024                                                                                                                                            |          |
| Renewal Fee          | 1 month                                                                                                                                                   |          |
| Agent Fee            | 1 month + tax                                                                                                                                             |          |
| Other Info           | Key Replacement Fee : JPY20,000 Tax not included / Guarantor Company : TBC / Auto lock / Air-Con / Separated Toilet / Balcony / Flooring / Bathroom dryer |          |
| Building Information |                                                                                                                                                           |          |
| Completion           | Jan, 2016 Earthquake<br>Resistance                                                                                                                        | New      |
| Structure            | RC, 17 story                                                                                                                                              |          |
| Car Parking          | N/A                                                                                                                                                       |          |
| Bicycle Parking      | for 1 space ( Included )                                                                                                                                  |          |
| Music<br>Instrument  | - Pet                                                                                                                                                     | -        |
| Facilities           | Motorcycle Parking (TBC) / Near Large Parks / Front desk / Concierge / Delivery box / Elevator                                                            |          |
|                      |                                                                                                                                                           |          |

\*The actual Layout & Size may differ slightly from this floor plans & pictures.

#301, 1-4-15, Hiroo, Shibuya-ku, Tokyo 150-0012, Japan +81 (0)3 6427 5860 inquiry@houserep-tokyo.com

 $\label{eq:Transaction} Type: Intermediate \\ Agent Fee: 1 month + tax$ 