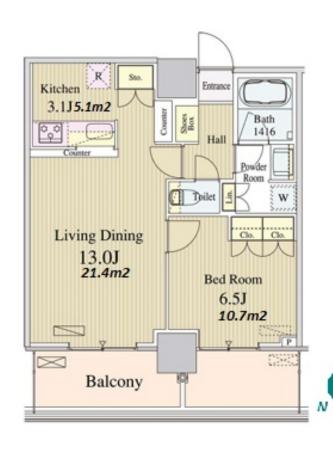

## Stylish Mid-rise Apt. in Toyosu

**Property** 

Name

Address

Lease Conditions 1 BR **LAYOUT** 51.11 m<sup>2</sup>/550.14 ft<sup>2</sup> SIZE JPY 238,000 / month RENT Management Fee JPY12,000/month **Key Money** 2 months **Deposit** 2 months Standard lease for 24 months **Lease Term** Available End, Apr, 2024 Renewal Fee 1 month 1 month + tax**Agent Fee** Key Replacement Fee: JPY20,000 Tax not included / Guarantor Company: TBC / Auto lock / Other Info Air-Con / Separated Toilet / Balcony / Flooring / Bathroom dryer **Building Information** Earthquake Jan, 2016 New Completion Resistance Structure RC, 17 story **Car Parking** N/A **Bicycle Parking** for 1 space (Included) Music Pet Instrument Motorcycle Parking (TBC) / Near Large Parks / **Facilities** Front desk / Concierge / Delivery box / Elevator Remarks

\*The actual Layout & Size may differ slightly from this floor plans & pictures.

inquiry@houserep-tokyo.com

+81 (0)3 6427 5860

Transaction Type: Intermediate Agent Fee: 1 month + tax

Website: www.houserep-tokyo.com