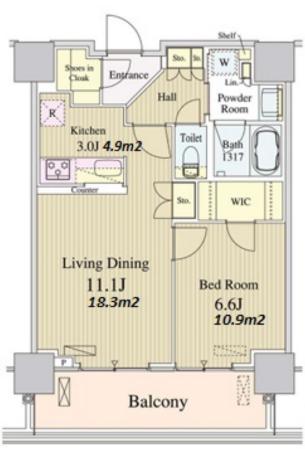

#301, 1-4-15, Hiroo, Shibuya-ku, Tokyo 150-0012, Japan +81 (0)3 6427 5860 inquiry@houserep-tokyo.com

Transaction Type: Intermediate Agent Fee: 1 month + tax

Website: www.houserep-tokyo.com

| Lease Conditions      |                                                                                                                                                               |
|-----------------------|---------------------------------------------------------------------------------------------------------------------------------------------------------------|
| LAYOUT                | 1 BR                                                                                                                                                          |
| SIZE                  | 52.12 m <sup>2</sup> /561.01 ft <sup>2</sup>                                                                                                                  |
| RENT                  | JPY 249,000 / month                                                                                                                                           |
| <b>Management Fee</b> | JPY12,000/month                                                                                                                                               |
| Deposit               | 2 months Key Money 1 month                                                                                                                                    |
| Lease Term            | Standard lease for 24 months                                                                                                                                  |
| Available             | End, Apr, 2024                                                                                                                                                |
| Renewal Fee           | 1 month                                                                                                                                                       |
| Agent Fee             | 1 month + tax                                                                                                                                                 |
| Other Info            | Key Replacement Fee: JPY20,000 Tax not included / Guarantor Company: TBC / Auto lock / Air-Con / Separated Toilet / Balcony / Flooring / Bathroom dryer / WIC |
| Building Information  |                                                                                                                                                               |
| Completion            | Jan, 2016 Earthquake Resistance New                                                                                                                           |
| Structure             | RC, 17 story                                                                                                                                                  |
| Car Parking           | N/A                                                                                                                                                           |
| Bicycle Parking       | for 1 space ( Included )                                                                                                                                      |
| Music<br>Instrument   | - Pet -                                                                                                                                                       |
| Facilities            | Motorcycle Parking (TBC) / Near Large Parks /<br>Front desk / Concierge / Delivery box / Elevator                                                             |