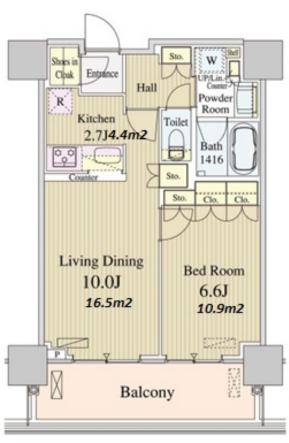

inquiry@houserep-tokyo.com

+81 (0)3 6427 5860

Transaction Type: Intermediate Agent Fee: 1 month + tax

Website: www.houserep-tokyo.com

| Lease Conditions      |                                                                                                                                                         |                          |          |
|-----------------------|---------------------------------------------------------------------------------------------------------------------------------------------------------|--------------------------|----------|
| LAYOUT                | 1 BR                                                                                                                                                    |                          |          |
| SIZE                  | 46.37 m <sup>2</sup> /499.12 ft <sup>2</sup>                                                                                                            |                          |          |
| RENT                  | JPY 244,000 / month                                                                                                                                     |                          |          |
| <b>Management Fee</b> | JPY12,000/month                                                                                                                                         |                          |          |
| Deposit               | 2 months                                                                                                                                                | Key Money                | 2 months |
| Lease Term            | Standard lease for 24 months                                                                                                                            |                          |          |
| Available             | End, May, 2024                                                                                                                                          |                          |          |
| Renewal Fee           | 1 month                                                                                                                                                 |                          |          |
| Agent Fee             | 1 month + tax                                                                                                                                           |                          |          |
| Other Info            | Key Replacement Fee: JPY20,000 Tax not included / Guarantor Company: TBC / Auto lock / Air-Con / Separated Toilet / Balcony / Flooring / Bathroom dryer |                          |          |
| Building Information  |                                                                                                                                                         |                          |          |
| Completion            | Jan, 2016                                                                                                                                               | Earthquake<br>Resistance | New      |
| Structure             | RC, 17 story                                                                                                                                            |                          |          |
| Car Parking           | N/A                                                                                                                                                     |                          |          |
| Bicycle Parking       | for 1 space (Included)                                                                                                                                  |                          |          |
| Music<br>Instrument   | -                                                                                                                                                       | Pet                      | -        |
| Facilities            | Motorcycle Parking (TBC) / Near Large Parks /<br>Front desk / Concierge / Delivery box / Elevator                                                       |                          |          |