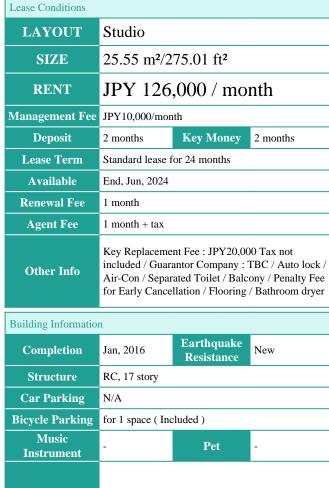

## Stylish Mid-rise Apt. in Toyosu

**Deposit Lease Term** Available Renewal Fee **Agent Fee** Other Info Completion Structure **Car Parking** Music Instrument **Facilities** 

Remarks

\*The actual Layout & Size may differ slightly from this floor plans & pictures.