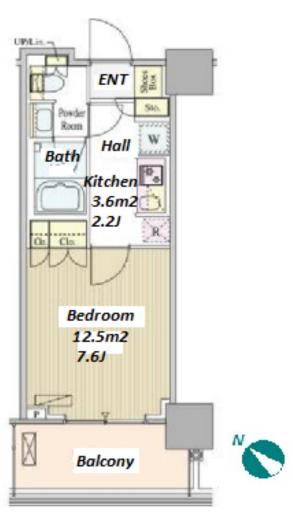

Transaction Type: Intermediate Agent Fee: 1 month + tax

Website: www.houserep-tokyo.com

| Lease Conditions      |                                                                                                                                                           |
|-----------------------|-----------------------------------------------------------------------------------------------------------------------------------------------------------|
| LAYOUT                | Studio                                                                                                                                                    |
| SIZE                  | 25.74 m <sup>2</sup> /277.06 ft <sup>2</sup>                                                                                                              |
| RENT                  | JPY 123,000 / month                                                                                                                                       |
| <b>Management Fee</b> | JPY10,000/month                                                                                                                                           |
| Deposit               | 2 months Key Money 2 months                                                                                                                               |
| Lease Term            | Standard lease for 24 months                                                                                                                              |
| Available             | End, May, 2024                                                                                                                                            |
| Renewal Fee           | 1 month                                                                                                                                                   |
| Agent Fee             | 1 month + tax                                                                                                                                             |
| Other Info            | Key Replacement Fee : JPY20,000 Tax not included / Guarantor Company : TBC / Auto lock / Air-Con / Separated Toilet / Balcony / Flooring / Bathroom dryer |
| Building Information  |                                                                                                                                                           |
| Completion            | Jan, 2016 Earthquake Resistance New                                                                                                                       |
| Structure             | RC, 17 story                                                                                                                                              |
| Car Parking           | N/A                                                                                                                                                       |
| Bicycle Parking       | for 1 space ( Included )                                                                                                                                  |
| Music<br>Instrument   | - Pet -                                                                                                                                                   |
| Facilities            | Motorcycle Parking (TBC) / Near Large Parks / Front desk / Concierge / Delivery box / Elevator                                                            |