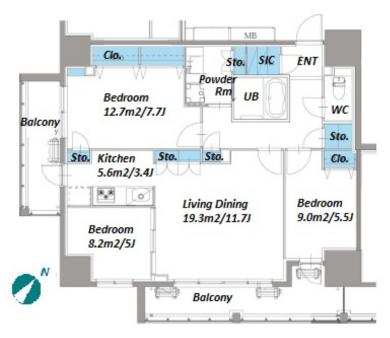

**Property** 

Name

Azabujuban Station on Namboku Line (5 min) Azabujuban Station on Oedo Line (7 min)

HOUSEREP TOKYO INC.

Stylish Mid Rise Apt. near Azabujuban stn.

MINAMI AZABU SENDAIZAKA

Lease Conditions 3 BR LAYOUT 80.76 m<sup>2</sup>/869.29 ft<sup>2</sup> SIZE JPY 418,000 / month RENT JPY30,000/month Management Fee 1 month **Deposit** 2 months **Key Money Lease Term** Standard lease for 24 months Available Early, Jun, 2024 Renewal Fee 1 month **Agent Fee** 1 month + taxKey Replacement Fee: JPY20,000 Tax not included / Guarantor Company: TBC / Auto lock / Other Info Air-Con / Separated Toilet / Balcony / Internet Included / Flooring / Dishwasher / Bathroom dryer **Building Information** 

\*The actual Layout & Size may differ slightly from this floor plans & pictures

inquiry@houserep-tokyo.com

+81 (0)3 6427 5860

Transaction Type: Intermediate Agent Fee: 1 month + tax

Website: www.houserep-tokyo.com