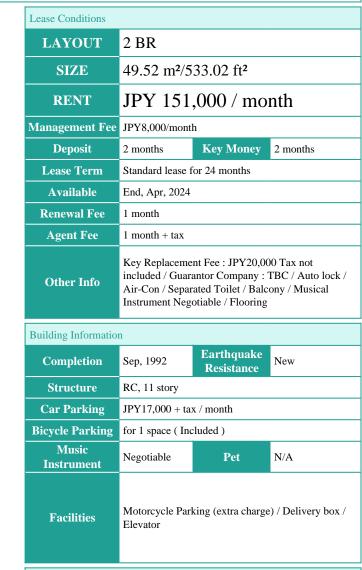

FOR RENT Property ID No.:153652 HOUSEREP TOKYO INC. Website: www.houserep-tokyo.com

FRESCO KAWASAKI

Unit No. **TYPE** 403 Apt.

Access

Kawasaki Station on JR Keihin Tohoku Line (11 min)

2-43, Minamisaiwaicho, Saiwai-Ku, Kawasaki-Shi, Kanagawa

## Vintage Mid-rise Apt. in Kawasaki

**Property** 

Name

Address









\*The actual Layout & Size may differ slightly from this floor plans & pictures.

HOUSEREP TOKYO INC. ハウスレップ トーキョー 株式会社 #301, 1-4-15, Hiroo, Shibuya-ku, Tokyo 150-0012, Japan

+81 (0)3 6427 5860

inquiry@houserep-tokyo.com

Transaction Type: Intermediate Agent Fee: 1 month + tax

Website: www.houserep-tokyo.com



Renters Insuarance: Required

Remarks