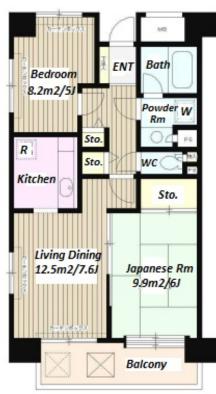

## Vintage Mid-rise Apt. in Kawasaki

**Property** 

Name

Address

\*The actual Layout & Size may differ slightly from this floor plans & pictures.

HOUSEREP TOKYO INC. ハウスレップ トーキョー 株式会社 #301, 1-4-15, Hiroo, Shibuya-ku, Tokyo 150-0012, Japan