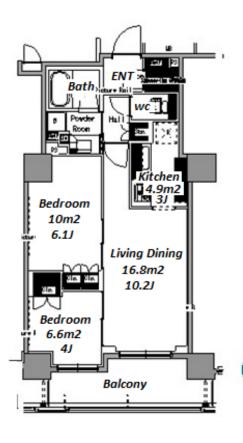

## Pet friendly Apt. near "Hamacho Park" and "Sumida River"

Lease Conditions 2 BR LAYOUT 52.7 m<sup>2</sup>/567.25 ft<sup>2</sup> SIZE JPY 254,000 / month **RENT** JPY10,000/month Management Fee 1 month **Deposit** 2 months **Key Money Lease Term** Standard lease for 24 months Available Mid, May, 2024 Renewal Fee 1 month **Agent Fee** 1 month + taxKey Replacement Fee: JPY15,000 Tax not included / Guarantor Company: TBC / Auto lock / Air-Con / Other Info Separated Toilet / Balcony / Internet (Extra Charge) / Penalty Fee for Early Cancellation / Musical Instrument Negotiable / CS/CATV / Flooring / Bathroom dryer **Building Information Earthquake** Jul, 2006 New Completion Resistance Structure RC, 12 story Car Parking JPY35,000 + tax / month**Bicycle Parking** for 1 space (Included)

\*The actual Layout & Size may differ slightly from this floor plans & pictures

#301, 1-4-15, Hiroo, Shibuya-ku, Tokyo 150-0012, Japan +81 (0)3 6427 5860 inquiry@houserep-tokyo.com

Transaction Type: Intermediate Agent Fee: 1 month + tax