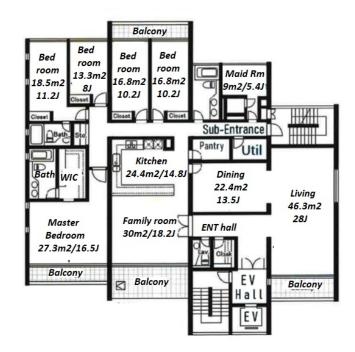

Access Yoy

Yoyogikouenn Station on Chiyoda Line (7 min) Yoyogihachimann Station on Odakyu Line (8 min)

Stylish Low Rise Apt. in Yoyogi, near Yoyogi Park / Shibuya

Lease Conditions 5 BR+F+M **LAYOUT** 328.9 m<sup>2</sup>/3540.24 ft<sup>2</sup> SIZE JPY 1,500,000 / month RENT Management Fee **Deposit** 4 months **Key Money** 1 month **Lease Term** Fixed term lease for 24 months Available Negotiable Renewal Fee 1 month + tax**Agent Fee** Auto lock / Fridge / Air-Con / Balcony / 2+ Other Info bathrooms / Washer / Dryer / Dishwasher / Oven / WIC / 2 Toilets **Building Information** Earthquake May, 2001 New Completion Resistance Structure SRC, 4 story **Car Parking** for 1 space (Included) **Bicycle Parking** N/A Music Pet Instrument **Facilities** Near Large Parks / Delivery box / Elevator

\*The actual Layout & Size may differ slightly from this floor plans & pictures.

#301, 1-4-15, Hiroo, Shibuya-ku, Tokyo 150-0012, Japan +81 (0)3 6427 5860 inquiry@houserep-tokyo.com

Transaction Type : Intermediate Agent Fee : 1 month + tax