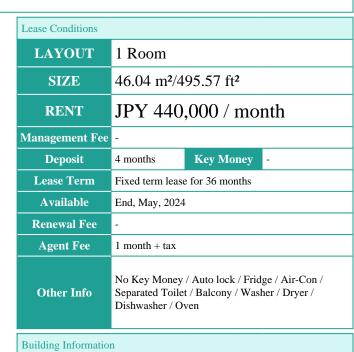

FOR RENT Property ID No.:153644 HOUSEREP TOKYO INC. Website: www.houserep-tokyo.com

Name

**Property** 

Address

**OMOTESANDO HILLS** ZELKOVA TERRACE

Unit No. **TYPE** 

Apt.

E410

Access

Omotesanndou Station on Ginza Line (2 min) Meijijinnguumae harajuku Station on Chiyoda Line (3 min)

4-12-20, Jingumae, Shibuya-Ku, Tokyo

## Luxury Low-rise Apt. at Omotesando Hills











| Completion          | Jan, 2006    | Earthquake<br>Resistance | New        |
|---------------------|--------------|--------------------------|------------|
| Structure           | SRC, 6 story |                          |            |
| Car Parking         | TBC          |                          |            |
| Bicycle Parking     | TBC          |                          |            |
| Music<br>Instrument | -            | Pet                      | Negotiable |
| III) of differen    |              |                          |            |

Remarks

Renters Insuarance: Required

\*The actual Layout & Size may differ slightly from this floor plans & pictures

HOUSEREP TOKYO INC. ハウスレップ トーキョー 株式会社

#301, 1-4-15, Hiroo, Shibuya-ku, Tokyo 150-0012, Japan +81 (0)3 6427 5860 inquiry@hou