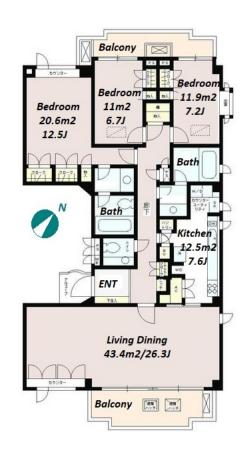

Website: www.houserep-tokyo.com

| Lease Conditions      |                                                                                                                                                                                   |                          |         |
|-----------------------|-----------------------------------------------------------------------------------------------------------------------------------------------------------------------------------|--------------------------|---------|
| LAYOUT                | 3 BR                                                                                                                                                                              |                          |         |
| SIZE                  | 148.3 m <sup>2</sup> /1596.28 ft <sup>2</sup>                                                                                                                                     |                          |         |
| RENT                  | JPY 650,000 / month                                                                                                                                                               |                          |         |
| <b>Management Fee</b> | -                                                                                                                                                                                 |                          |         |
| Deposit               | 2 months                                                                                                                                                                          | Key Money                | 1 month |
| Lease Term            | Standard lease for 24 months                                                                                                                                                      |                          |         |
| Available             | Early, Aug, 2024                                                                                                                                                                  |                          |         |
| Renewal Fee           | 1 month                                                                                                                                                                           |                          |         |
| Agent Fee             | 1 month + tax                                                                                                                                                                     |                          |         |
| Other Info            | Key Replacement Fee: JPY20,000 Tax not included / Auto lock / Fridge / Air-Con / Separated Toilet / Balcony / Floor Heating / Washer / Dryer / Dishwasher / Oven / Bathroom dryer |                          |         |
| Building Information  |                                                                                                                                                                                   |                          |         |
| Completion            | Apr, 1988                                                                                                                                                                         | Earthquake<br>Resistance | New     |
| Structure             | RC, 3 story                                                                                                                                                                       |                          |         |
| Car Parking           | -                                                                                                                                                                                 |                          |         |
| Bicycle Parking       | extra charge                                                                                                                                                                      |                          |         |
| Music<br>Instrument   | -                                                                                                                                                                                 | Pet                      |         |
| Facilities            | Motorcycle Parking (TBC) / Trunk Room (TBC) /<br>Within 20 min to Tokyo station by car / Near Large<br>Parks / Elevator / Close to Station / Low-rise                             |                          |         |