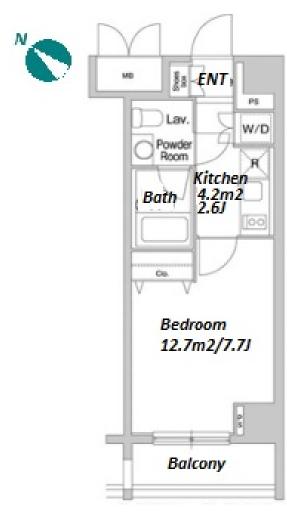

Transaction Type: Intermediate Agent Fee: 1 month + tax

Website: www.houserep-tokyo.com

| Lease Conditions      |                                                                                                                                                                                                                           |                          |         |
|-----------------------|---------------------------------------------------------------------------------------------------------------------------------------------------------------------------------------------------------------------------|--------------------------|---------|
| LAYOUT                | Studio                                                                                                                                                                                                                    |                          |         |
| SIZE                  | 25.92 m <sup>2</sup> /279 ft <sup>2</sup>                                                                                                                                                                                 |                          |         |
| RENT                  | JPY 113,000 / month                                                                                                                                                                                                       |                          |         |
| <b>Management Fee</b> | JPY8,000/month                                                                                                                                                                                                            |                          |         |
| Deposit               | 2 months                                                                                                                                                                                                                  | <b>Key Money</b>         | -       |
| Lease Term            | Standard lease for 24 months                                                                                                                                                                                              |                          |         |
| Available             | End, May, 2024                                                                                                                                                                                                            |                          |         |
| Renewal Fee           | 1 month                                                                                                                                                                                                                   |                          |         |
| Agent Fee             | 1 month + tax                                                                                                                                                                                                             |                          |         |
| Other Info            | Key Replacement Fee : JPY20,000 Tax not included / Guarantor Company : TBC / No Key Money / Free rent / Auto lock / Air-Con / Separated Toilet / Balcony / Penalty Fee for Early Cancellation / Flooring / Bathroom dryer |                          |         |
| Building Information  |                                                                                                                                                                                                                           |                          |         |
| Completion            | Mar, 2009                                                                                                                                                                                                                 | Earthquake<br>Resistance | New     |
| Structure             | RC, 9 story                                                                                                                                                                                                               |                          |         |
| Car Parking           | N/A                                                                                                                                                                                                                       |                          |         |
| Bicycle Parking       | extra charge                                                                                                                                                                                                              |                          |         |
| Music<br>Instrument   | -                                                                                                                                                                                                                         | Pet                      | Allowed |
|                       |                                                                                                                                                                                                                           |                          |         |