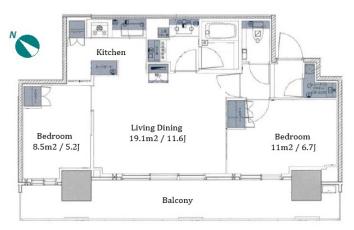

\*The actual Layout & Size may differ slightly from this floor plans & pictures.

Transaction Type : Intermediate Agent Fee : 1 month + tax

Website : www.houserep-tokyo.com

| Lease Conditions       |                                                                                                                                                          |                          |            |  |  |  |  |
|------------------------|----------------------------------------------------------------------------------------------------------------------------------------------------------|--------------------------|------------|--|--|--|--|
| LAYOUT                 | 2 BR                                                                                                                                                     |                          |            |  |  |  |  |
| SIZE                   | 58.91 m²/634.1 ft²                                                                                                                                       |                          |            |  |  |  |  |
| RENT                   | JPY 398,000 / month                                                                                                                                      |                          |            |  |  |  |  |
| Management Fee         | JPY20,000/month                                                                                                                                          |                          |            |  |  |  |  |
| Deposit                | 1 month                                                                                                                                                  | Key Money                | 1 month    |  |  |  |  |
| Lease Term             | Standard lease for 24 months                                                                                                                             |                          |            |  |  |  |  |
| Available              | Now                                                                                                                                                      |                          |            |  |  |  |  |
| Renewal Fee            | 1 month                                                                                                                                                  |                          |            |  |  |  |  |
| Agent Fee              | 1 month + tax                                                                                                                                            |                          |            |  |  |  |  |
| Other Info             | Auto lock / Air-Con / Separated Toilet / Balcony /<br>Nice Views / Flooring / Floor Heating / Dishwashe<br>/ Bathroom dryer                              |                          |            |  |  |  |  |
| Building Information   |                                                                                                                                                          |                          |            |  |  |  |  |
| Completion             | Sep, 2023                                                                                                                                                | Earthquake<br>Resistance | New        |  |  |  |  |
| Structure              | RC, 32 story                                                                                                                                             |                          |            |  |  |  |  |
| Car Parking            | -                                                                                                                                                        |                          |            |  |  |  |  |
| <b>Bicycle Parking</b> | extra charge                                                                                                                                             |                          |            |  |  |  |  |
| Music<br>Instrument    | -                                                                                                                                                        | Pet                      | Negotiable |  |  |  |  |
| Facilities             | Within 20 min to Roppongi by train / Within 20<br>min to Tokyo station by car / Near Large Parks /<br>Janitor / Elevator / Security / Close to Station / |                          |            |  |  |  |  |