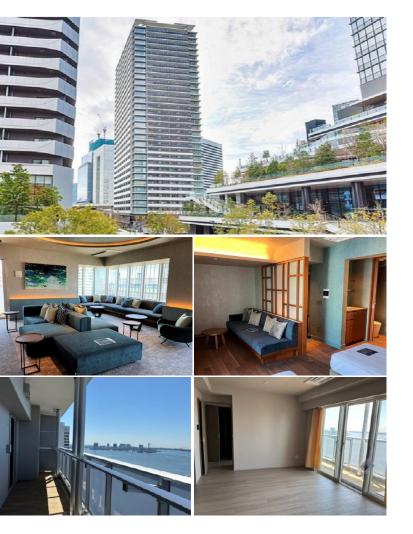

|                  | FOR RENT Property ID No. :153640 |       |          |      | HOUSEREP TOKYO INC. Website : www.houserep-tokyo.com |                                                   |  |
|------------------|----------------------------------|-------|----------|------|------------------------------------------------------|---------------------------------------------------|--|
| Property<br>Name | BRILLIA TOWER HAMARIKYU          |       | Unit No. | ТҮРЕ |                                                      | Takeshiba Station on (2 min)                      |  |
|                  |                                  |       | 23F      | Apt. | Access                                               | Hamamatsuchou Station on JR Yamanote Line (5 min) |  |
| Address          | 1-6-1, Kaigan, Minato-Ku,        | Tokyo |          |      | Daimonn Station on Oedo Line (6 min)                 |                                                   |  |

High-rise Apartment in Waterside Area, Redeveloping District "Hamamatsucho"

HOUSEREP TOKYO INC.

#301, 1-4-15, Hiroo, Shibuya-ku, Tokyo 150-0012, Japan

inquiry@houserep-tokyo.com

ハウスレップ トーキョー 株式会社

+81 (0)3 6427 5860

\*The actual Layout & Size may differ slightly from this floor plans & pictures.

Transaction Type : Intermediate Agent Fee : 1 month + tax

Website : www.houserep-tokyo.com

| Lease Conditions       |                                                                                                                                                          |                          |            |  |  |  |  |
|------------------------|----------------------------------------------------------------------------------------------------------------------------------------------------------|--------------------------|------------|--|--|--|--|
| LAYOUT                 | 2 BR                                                                                                                                                     |                          |            |  |  |  |  |
| SIZE                   | 58.91 m²/634.1 ft²                                                                                                                                       |                          |            |  |  |  |  |
| RENT                   | JPY 398,000 / month                                                                                                                                      |                          |            |  |  |  |  |
| Management Fee         | JPY20,000/month                                                                                                                                          |                          |            |  |  |  |  |
| Deposit                | 1 month                                                                                                                                                  | Key Money                | 1 month    |  |  |  |  |
| Lease Term             | Standard lease for 24 months                                                                                                                             |                          |            |  |  |  |  |
| Available              | Now                                                                                                                                                      |                          |            |  |  |  |  |
| Renewal Fee            | 1 month                                                                                                                                                  |                          |            |  |  |  |  |
| Agent Fee              | 1 month + tax                                                                                                                                            |                          |            |  |  |  |  |
| Other Info             | Auto lock / Air-Con / Separated Toilet / Balcony /<br>Nice Views / Flooring / Floor Heating / Dishwashe<br>/ Bathroom dryer                              |                          |            |  |  |  |  |
| Building Information   |                                                                                                                                                          |                          |            |  |  |  |  |
| Completion             | Sep, 2023                                                                                                                                                | Earthquake<br>Resistance | New        |  |  |  |  |
| Structure              | RC, 32 story                                                                                                                                             |                          |            |  |  |  |  |
| Car Parking            | -                                                                                                                                                        |                          |            |  |  |  |  |
| <b>Bicycle Parking</b> | extra charge                                                                                                                                             |                          |            |  |  |  |  |
| Music<br>Instrument    | -                                                                                                                                                        | Pet                      | Negotiable |  |  |  |  |
| Facilities             | Within 20 min to Roppongi by train / Within 20<br>min to Tokyo station by car / Near Large Parks /<br>Janitor / Elevator / Security / Close to Station / |                          |            |  |  |  |  |

Janitor / Elevator / Security / Close to Station / High-rise / Newly-built (~1 y/o)

Remarks

Renters Insuarance : Required