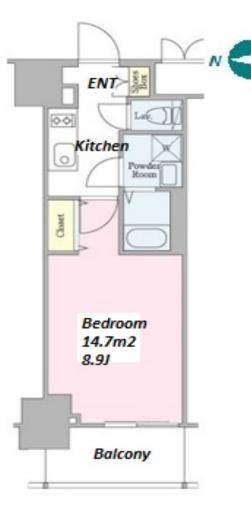

| SIZE                 | 25.88 m²/278.56 ft²                                                                                                                                                                                            |                                         |         |  |  |  |
|----------------------|----------------------------------------------------------------------------------------------------------------------------------------------------------------------------------------------------------------|-----------------------------------------|---------|--|--|--|
| RENT                 | JPY 132,000 / month                                                                                                                                                                                            |                                         |         |  |  |  |
| Management Fee       | JPY10,000/month                                                                                                                                                                                                |                                         |         |  |  |  |
| Deposit              | 2 months                                                                                                                                                                                                       | Key Money                               | -       |  |  |  |
| Lease Term           | Standard lease for 24 months                                                                                                                                                                                   |                                         |         |  |  |  |
| Available            | End, May, 2024                                                                                                                                                                                                 |                                         |         |  |  |  |
| <b>Renewal Fee</b>   | 1 month                                                                                                                                                                                                        |                                         |         |  |  |  |
| Agent Fee            | 1 month + tax                                                                                                                                                                                                  |                                         |         |  |  |  |
| Other Info           | Key Replacement Fee : JPY29,000 Tax not<br>included / Guarantor Company : TBC / No Key<br>Money / Auto lock / Air-Con / Separated Toilet /<br>Balcony / Penalty Fee for Early Cancellation /<br>Bathroom dryer |                                         |         |  |  |  |
| Building Information |                                                                                                                                                                                                                |                                         |         |  |  |  |
| Completion           | Jan, 2019                                                                                                                                                                                                      | Earthquake<br>Resistance                | New     |  |  |  |
| Structure            | RC, 13 story                                                                                                                                                                                                   |                                         |         |  |  |  |
| Car Parking          | N/A                                                                                                                                                                                                            |                                         |         |  |  |  |
| Bicycle Parking      | ТВС                                                                                                                                                                                                            |                                         |         |  |  |  |
| Music<br>Instrument  | -                                                                                                                                                                                                              | Pet                                     | Allowed |  |  |  |
| Facilities           | -                                                                                                                                                                                                              | king (JPY3,000/ n<br>nitor / Delivery b | · ·     |  |  |  |

Large Parks / Janitor / Delivery box / Elevator

Remarks

Lease Conditions

LAYOUT

Studio

Pet:additional deposit (1 month) / Pet : a small dog or a cat

ハウスレップ トーキョー 株式会社 #301, 1-4-15, Hiroo, Shibuya-ku, Tokyo 150-0012, Japan +81 (0)3 6427 5860 inquiry@houserep-tokyo.com