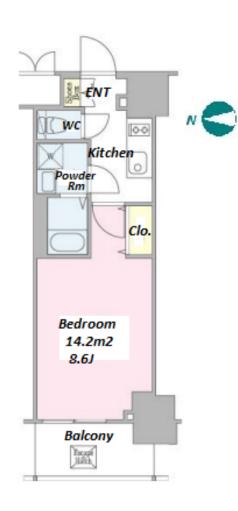

Website: www.houserep-tokyo.com

| Lease Conditions      |                                                                                                                                                                                                    |                          |         |
|-----------------------|----------------------------------------------------------------------------------------------------------------------------------------------------------------------------------------------------|--------------------------|---------|
| LAYOUT                | Studio                                                                                                                                                                                             |                          |         |
| SIZE                  | 25.88 m <sup>2</sup> /278.56 ft <sup>2</sup>                                                                                                                                                       |                          |         |
| RENT                  | JPY 139,000 / month                                                                                                                                                                                |                          |         |
| <b>Management Fee</b> | JPY10,000/month                                                                                                                                                                                    |                          |         |
| Deposit               | 2 months                                                                                                                                                                                           | Key Money                | -       |
| Lease Term            | Standard lease for 24 months                                                                                                                                                                       |                          |         |
| Available             | End, May, 2024                                                                                                                                                                                     |                          |         |
| Renewal Fee           | 1 month                                                                                                                                                                                            |                          |         |
| Agent Fee             | 1 month + tax                                                                                                                                                                                      |                          |         |
| Other Info            | Key Replacement Fee : JPY29,000 Tax not included / Guarantor Company : TBC / No Key Money / Auto lock / Air-Con / Separated Toilet / Balcony / Penalty Fee for Early Cancellation / Bathroom dryer |                          |         |
| Building Information  |                                                                                                                                                                                                    |                          |         |
| Completion            | Jan, 2019                                                                                                                                                                                          | Earthquake<br>Resistance | New     |
| Structure             | RC, 13 story                                                                                                                                                                                       |                          |         |
| Car Parking           | N/A                                                                                                                                                                                                |                          |         |
| Bicycle Parking       | ТВС                                                                                                                                                                                                |                          |         |
| Music<br>Instrument   | -                                                                                                                                                                                                  | Pet                      | Allowed |
| Facilities            | Motorcycle Parking (JPY3,000/ month) / Near<br>Large Parks / Janitor / Delivery box / Elevator                                                                                                     |                          |         |