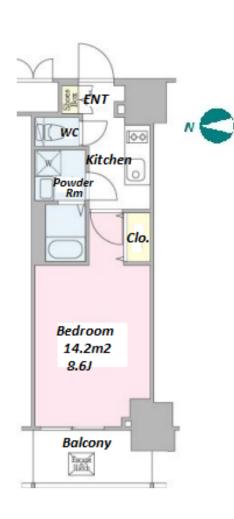

| Lease Conditions      |                                                                                                                                                                                                  |                          |         |
|-----------------------|--------------------------------------------------------------------------------------------------------------------------------------------------------------------------------------------------|--------------------------|---------|
| LAYOUT                | Studio                                                                                                                                                                                           |                          |         |
| SIZE                  | 25.88 m <sup>2</sup> /278.56 ft <sup>2</sup>                                                                                                                                                     |                          |         |
| RENT                  | JPY 132,000 / month                                                                                                                                                                              |                          |         |
| <b>Management Fee</b> | JPY10,000/month                                                                                                                                                                                  |                          |         |
| Deposit               | 2 months                                                                                                                                                                                         | Key Money                | -       |
| Lease Term            | Standard lease for 24 months                                                                                                                                                                     |                          |         |
| Available             | End, May, 2024                                                                                                                                                                                   |                          |         |
| Renewal Fee           | 1 month                                                                                                                                                                                          |                          |         |
| Agent Fee             | 1 month + tax                                                                                                                                                                                    |                          |         |
| Other Info            | Key Replacement Fee: JPY29,000 Tax not included / Guarantor Company: TBC / No Key Money / Auto lock / Air-Con / Separated Toilet / Balcony / Penalty Fee for Early Cancellation / Bathroom dryer |                          |         |
| Building Information  |                                                                                                                                                                                                  |                          |         |
| Completion            | Jan, 2019                                                                                                                                                                                        | Earthquake<br>Resistance | New     |
| Structure             | RC, 13 story                                                                                                                                                                                     |                          |         |
| Car Parking           | N/A                                                                                                                                                                                              |                          |         |
| Bicycle Parking       | TBC                                                                                                                                                                                              |                          |         |
| Music<br>Instrument   | -                                                                                                                                                                                                | Pet                      | Allowed |
| Facilities            | Motorcycle Parking (JPY3,000/ month) / Near<br>Large Parks / Janitor / Delivery box / Elevator                                                                                                   |                          |         |