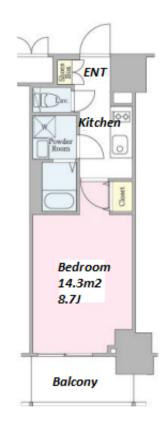

Unit No. **TYPE** 203 Apt.

Access

Iidabashi Station on JR Chuo Line Rapid Service (4 min) Iidabashi Station on JR Chuo Line Rapid Service (5 min)

Transaction Type: Intermediate Agent Fee: 1 month + tax

Website: www.houserep-tokyo.com

| Lease Conditions      |                                                                                                                                                                                                             |                          |         |
|-----------------------|-------------------------------------------------------------------------------------------------------------------------------------------------------------------------------------------------------------|--------------------------|---------|
| LAYOUT                | Studio                                                                                                                                                                                                      |                          |         |
| SIZE                  | 25.88 m <sup>2</sup> /278.56 ft <sup>2</sup>                                                                                                                                                                |                          |         |
| RENT                  | JPY 131,000 / month                                                                                                                                                                                         |                          |         |
| <b>Management Fee</b> | JPY10,000/month                                                                                                                                                                                             |                          |         |
| Deposit               | 2 months                                                                                                                                                                                                    | Key Money                | -       |
| Lease Term            | Standard lease for 24 months                                                                                                                                                                                |                          |         |
| Available             | Now                                                                                                                                                                                                         |                          |         |
| Renewal Fee           | 1 month                                                                                                                                                                                                     |                          |         |
| Agent Fee             | 1 month + tax                                                                                                                                                                                               |                          |         |
| Other Info            | Key Replacement Fee: JPY29,000 Tax not included / Guarantor Company: TBC / No Key Money / Auto lock / Air-Con / Separated Toilet / Balcony / Penalty Fee for Early Cancellation / Flooring / Bathroom dryer |                          |         |
| Building Information  |                                                                                                                                                                                                             |                          |         |
| Completion            | Jan, 2019                                                                                                                                                                                                   | Earthquake<br>Resistance | New     |
| Structure             | RC, 13 story                                                                                                                                                                                                |                          |         |
| Car Parking           | N/A                                                                                                                                                                                                         |                          |         |
| Bicycle Parking       | TBC                                                                                                                                                                                                         |                          |         |
| Music<br>Instrument   | -                                                                                                                                                                                                           | Pet                      | Allowed |
| Facilities            | Motorcycle Parking (JPY3,000/ month) / Near<br>Large Parks / Janitor / Delivery box / Elevator                                                                                                              |                          |         |