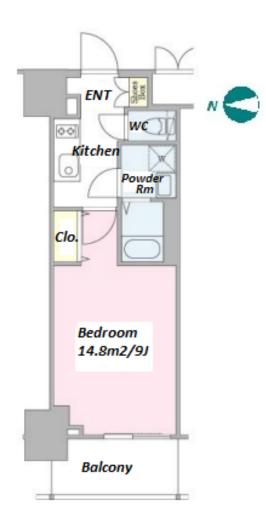

 $\label{eq:Transaction} Type: Intermediate \\ Agent Fee: 1 month + tax$ 

Website: www.houserep-tokyo.com

| Lease Conditions      |                                                                                                                                                                                                    |
|-----------------------|----------------------------------------------------------------------------------------------------------------------------------------------------------------------------------------------------|
| LAYOUT                | Studio                                                                                                                                                                                             |
| SIZE                  | 26.32 m <sup>2</sup> /283.3 ft <sup>2</sup>                                                                                                                                                        |
| RENT                  | JPY 137,000 / month                                                                                                                                                                                |
| <b>Management Fee</b> | JPY10,000/month                                                                                                                                                                                    |
| Deposit               | 2 months Key Money -                                                                                                                                                                               |
| Lease Term            | Standard lease for 24 months                                                                                                                                                                       |
| Available             | Now                                                                                                                                                                                                |
| Renewal Fee           | 1 month                                                                                                                                                                                            |
| Agent Fee             | 1 month + tax                                                                                                                                                                                      |
| Other Info            | Key Replacement Fee : JPY29,000 Tax not included / Guarantor Company : TBC / No Key Money / Auto lock / Air-Con / Separated Toilet / Balcony / Penalty Fee for Early Cancellation / Bathroom dryer |
| Building Information  |                                                                                                                                                                                                    |
| Completion            | Jan, 2019 Earthquake Resistance New                                                                                                                                                                |
| Structure             | RC, 13 story                                                                                                                                                                                       |
| Car Parking           | N/A                                                                                                                                                                                                |
| Bicycle Parking       | TBC                                                                                                                                                                                                |
| Music<br>Instrument   | - Pet Allowed                                                                                                                                                                                      |
| Facilities            | Motorcycle Parking (JPY3,000/ month) / Near<br>Large Parks / Janitor / Delivery box / Elevator                                                                                                     |