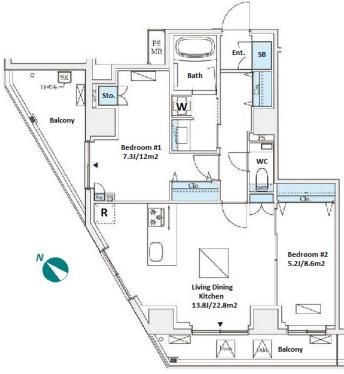

## Lease Conditions 2 BR **LAYOUT** 62.81 m<sup>2</sup>/676.08 ft<sup>2</sup> SIZE JPY 510,000 / month RENT Management Fee JPY20,000/month **Key Money Deposit** 2 months **Lease Term** Standard lease for 24 months Available Now Renewal Fee 1 month **Agent Fee** 1 month + taxGuarantor Company: TBC / No Key Money / Auto lock / Air-Con / Separated Toilet / Balcony / Other Info Internet (Extra Charge) / Penalty Fee for Early Cancellation / CS/CATV / Floor Heating / Dishwasher / Bathroom dryer