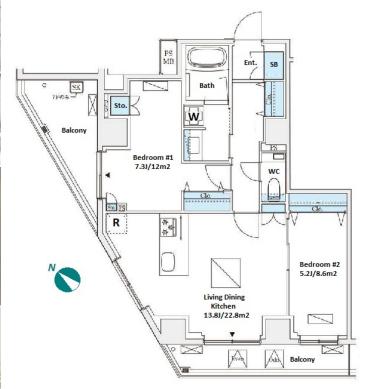

| Lease Conditions      |                                                                                                                                                                                                                 |                          |     |  |
|-----------------------|-----------------------------------------------------------------------------------------------------------------------------------------------------------------------------------------------------------------|--------------------------|-----|--|
| LAYOUT                | 2 BR                                                                                                                                                                                                            |                          |     |  |
| SIZE                  | 62.81 m <sup>2</sup> /676.08 ft <sup>2</sup>                                                                                                                                                                    |                          |     |  |
| RENT                  | JPY 500,000 / month                                                                                                                                                                                             |                          |     |  |
| <b>Management Fee</b> | JPY20,000/month                                                                                                                                                                                                 |                          |     |  |
| Deposit               | 2 months                                                                                                                                                                                                        | Key Money                | -   |  |
| Lease Term            | Standard lease for 24 months                                                                                                                                                                                    |                          |     |  |
| Available             | Now                                                                                                                                                                                                             |                          |     |  |
| Renewal Fee           | 1 month                                                                                                                                                                                                         |                          |     |  |
| Agent Fee             | 1 month + tax                                                                                                                                                                                                   |                          |     |  |
| Other Info            | Guarantor Company: TBC / No Key Money / Auto lock / Air-Con / Separated Toilet / Balcony / Internet (Extra Charge) / Penalty Fee for Early Cancellation / CS/CATV / Floor Heating / Dishwasher / Bathroom dryer |                          |     |  |
| Building Information  |                                                                                                                                                                                                                 |                          |     |  |
| Completion            | Mar, 2024                                                                                                                                                                                                       | Earthquake<br>Resistance | New |  |