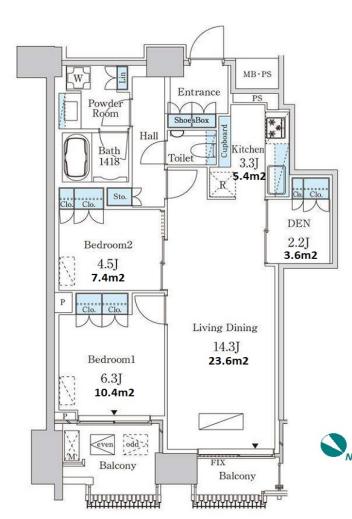

| Lease Conditions     |                                                                                                                                                                       |                          |          |
|----------------------|-----------------------------------------------------------------------------------------------------------------------------------------------------------------------|--------------------------|----------|
| LAYOUT               | 2 BR+Den                                                                                                                                                              |                          |          |
| SIZE                 | 70.24 m <sup>2</sup> /756.05 ft <sup>2</sup>                                                                                                                          |                          |          |
| RENT                 | JPY 585,000 / month                                                                                                                                                   |                          |          |
| Management Fee       | JPY15,000/month                                                                                                                                                       |                          |          |
| Deposit              | 2 months                                                                                                                                                              | Key Money                | 2 months |
| Lease Term           | Standard lease for 24 months                                                                                                                                          |                          |          |
| Available            | Now                                                                                                                                                                   |                          |          |
| Renewal Fee          | 1 month                                                                                                                                                               |                          |          |
| Agent Fee            | 1 month + tax                                                                                                                                                         |                          |          |
| Other Info           | Guarantor Company: TBC / Auto lock / Air-Con /<br>Separated Toilet / Balcony / Internet (Extra Charge)<br>/ Flooring / Floor Heating / Dishwasher / Bathroom<br>dryer |                          |          |
| Building Information |                                                                                                                                                                       |                          |          |
| Completion           | Mar, 2024                                                                                                                                                             | Earthquake<br>Resistance | New      |
| a                    |                                                                                                                                                                       |                          |          |