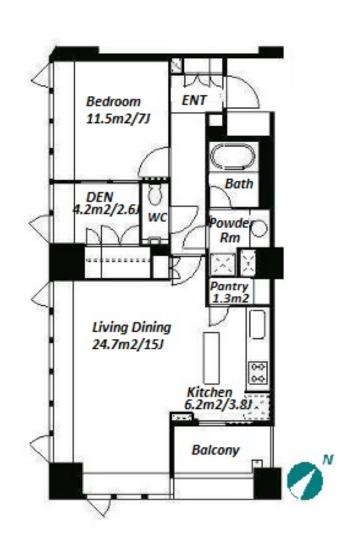

 $\label{eq:Transaction} Type: Intermediate \\ Agent Fee: 1 month + tax$ 

Website: www.houserep-tokyo.com

| Lease Conditions     |                                                                                                                                                                                                                                   |                          |     |
|----------------------|-----------------------------------------------------------------------------------------------------------------------------------------------------------------------------------------------------------------------------------|--------------------------|-----|
| LAYOUT               | 1 BR+Den                                                                                                                                                                                                                          |                          |     |
| SIZE                 | 66.51 m <sup>2</sup> /715.9 ft <sup>2</sup>                                                                                                                                                                                       |                          |     |
| RENT                 | JPY 338,000 / month                                                                                                                                                                                                               |                          |     |
| Management Fee       | -                                                                                                                                                                                                                                 |                          |     |
| Deposit              | 2 months                                                                                                                                                                                                                          | Key Money                | -   |
| Lease Term           | Standard lease for 24 months                                                                                                                                                                                                      |                          |     |
| Available            | Now                                                                                                                                                                                                                               |                          |     |
| Renewal Fee          | 1 month                                                                                                                                                                                                                           |                          |     |
| Agent Fee            | 1 month + tax                                                                                                                                                                                                                     |                          |     |
| Other Info           | Key Replacement Fee : JPY15,000 Tax not included / Guarantor Company : TBC / No Key Money / Auto lock / Air-Con / Separated Toilet / Balcony / Internet Included / Penalty Fee for Early Cancellation / Flooring / Bathroom dryer |                          |     |
| Building Information |                                                                                                                                                                                                                                   |                          |     |
| Completion           | Feb, 2008                                                                                                                                                                                                                         | Earthquake<br>Resistance | New |
| Structure            | RC, 22 story                                                                                                                                                                                                                      |                          |     |
| Car Parking          | JPY40,000 + tax / month                                                                                                                                                                                                           |                          |     |
| Bicycle Parking      | for 1 space ( Included )                                                                                                                                                                                                          |                          |     |
| Music<br>Instrument  | -                                                                                                                                                                                                                                 | Pet                      | N/A |
|                      |                                                                                                                                                                                                                                   |                          |     |