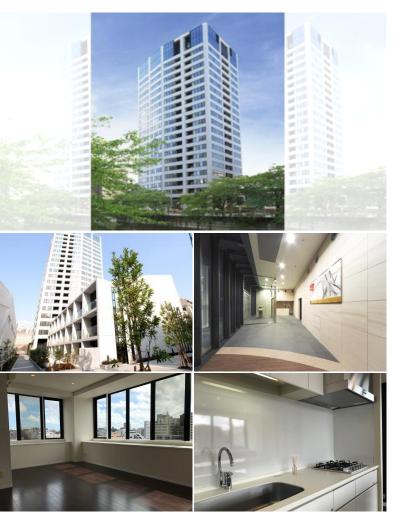

FOR RENT Property ID No. :153614 HOUSEREP TOKYO INC. Website : www.houserep-tokyo.com

Property Name PARK CUBE MEGURO TOWER

2-2-2, Shimomeguro, Meguro-Ku, Tokyo

Unit No. TYPE1107 Apt.

cess

 $\begin{tabular}{ll} Meguro Station on $JR$ Yamanote Line (6 min) \\ Meguro Station on Namboku Line (6 min) \\ Meguro Station on Mita Line (6 min) \\ \end{tabular}$ 

## Stylish High-rise Apt. along Meguro River

\*The actual Layout & Size may differ slightly from this floor plans & pictures.

#301, 1-4-15, Hiroo, Shibuya-ku, Tokyo 150-0012, Japan +81 (0)3 6427 5860 inquiry@houserep-tokyo.com

 $\label{eq:Transaction} Type: Intermediate \\ Agent Fee: 1 month + tax$ 

Website: www.houserep-tokyo.com

| Lease Conditions     |                                                                                                                                                                                                                                   |                          |     |
|----------------------|-----------------------------------------------------------------------------------------------------------------------------------------------------------------------------------------------------------------------------------|--------------------------|-----|
| LAYOUT               | 1 BR+Den                                                                                                                                                                                                                          |                          |     |
| SIZE                 | 66.51 m <sup>2</sup> /715.9 ft <sup>2</sup>                                                                                                                                                                                       |                          |     |
| RENT                 | JPY 338,000 / month                                                                                                                                                                                                               |                          |     |
| Management Fee       | -                                                                                                                                                                                                                                 |                          |     |
| Deposit              | 2 months                                                                                                                                                                                                                          | Key Money                | -   |
| Lease Term           | Standard lease for 24 months                                                                                                                                                                                                      |                          |     |
| Available            | Now                                                                                                                                                                                                                               |                          |     |
| Renewal Fee          | 1 month                                                                                                                                                                                                                           |                          |     |
| Agent Fee            | 1 month + tax                                                                                                                                                                                                                     |                          |     |
| Other Info           | Key Replacement Fee : JPY15,000 Tax not included / Guarantor Company : TBC / No Key Money / Auto lock / Air-Con / Separated Toilet / Balcony / Internet Included / Penalty Fee for Early Cancellation / Flooring / Bathroom dryer |                          |     |
| Building Information |                                                                                                                                                                                                                                   |                          |     |
| Completion           | Feb, 2008                                                                                                                                                                                                                         | Earthquake<br>Resistance | New |
| Structure            | RC, 22 story                                                                                                                                                                                                                      |                          |     |
| Car Parking          | JPY40,000 + tax / month                                                                                                                                                                                                           |                          |     |
| Bicycle Parking      | for 1 space ( Included )                                                                                                                                                                                                          |                          |     |
| Music<br>Instrument  | -                                                                                                                                                                                                                                 | Pet                      | N/A |
|                      |                                                                                                                                                                                                                                   |                          |     |