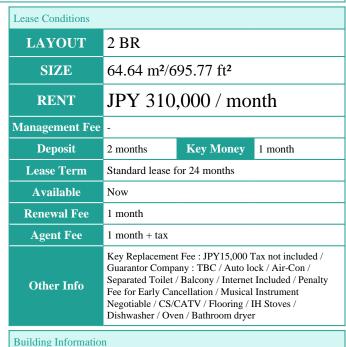

Transaction Type: Intermediate Agent Fee: 1 month + tax

Website: www.houserep-tokyo.com

Remarks

Renters Insuarance: Required

Completion