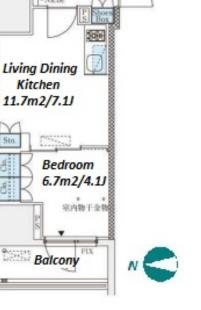

|         | FOR RENT                  | Property ID No. :153604 |          |      |                                   | HOUSEREP TOKYO INC.                                                                           | Website : www.houser         | ep-tokyo.com                                                                                                                                                                                            |
|---------|---------------------------|-------------------------|----------|------|-----------------------------------|-----------------------------------------------------------------------------------------------|------------------------------|---------------------------------------------------------------------------------------------------------------------------------------------------------------------------------------------------------|
| J       | PARK CUBE OIM             | IACHI                   | Unit No. | TYPE |                                   |                                                                                               |                              |                                                                                                                                                                                                         |
|         | RESIDENCE                 |                         | 607      | Apt. | Access                            | Ooimachi Station on JR Keihin Tohoku Line (3 min)<br>Ooimachi Station on Oimachi Line (4 min) |                              |                                                                                                                                                                                                         |
| Address | 1-22-16, Oi, Shinagawa-Ku | ı, Tokyo                |          |      |                                   |                                                                                               | × ,                          |                                                                                                                                                                                                         |
|         |                           |                         |          |      |                                   |                                                                                               | Lease Conditions             |                                                                                                                                                                                                         |
|         |                           |                         |          |      |                                   |                                                                                               | LAYOUT                       | 1 BR                                                                                                                                                                                                    |
|         |                           |                         |          |      |                                   |                                                                                               |                              | 30.09 m <sup>2</sup> /323.88 ft <sup>2</sup>                                                                                                                                                            |
|         |                           |                         |          |      |                                   |                                                                                               | RENT                         | JPY 153,000 / month                                                                                                                                                                                     |
|         |                           |                         |          |      |                                   | Management Fee                                                                                | JPY12,000/month              |                                                                                                                                                                                                         |
|         |                           |                         |          |      | Powder                            |                                                                                               | Deposit                      | 1 month Key Money 1 month                                                                                                                                                                               |
|         |                           |                         |          | W    | Lease Term                        |                                                                                               | Standard lease for 24 months |                                                                                                                                                                                                         |
|         |                           |                         |          |      | Hi Hi                             |                                                                                               | Available                    | 20, Apr, 2024                                                                                                                                                                                           |
|         |                           |                         |          |      | -Nic                              | R Shoes                                                                                       | Renewal Fee                  | 1 month                                                                                                                                                                                                 |
|         |                           |                         |          |      |                                   |                                                                                               | Agent Fee                    | 1 month + tax                                                                                                                                                                                           |
|         |                           |                         |          | Kitc | Living Din<br>Kitchen<br>11.7m2/7 | en 👘                                                                                          | Other Info                   | Key Replacement Fee : JPY15,000 Tax not<br>included / Guarantor Company : TBC / Auto lock /<br>Air-Con / Separated Toilet / Balcony / Penalty Fee<br>for Early Cancellation / Flooring / Bathroom dryer |
|         |                           |                         |          |      | Sto. 1 05550                      |                                                                                               | Building Information         |                                                                                                                                                                                                         |
|         |                           |                         |          |      |                                   | droom                                                                                         | Completion                   | Jan, 2018 Earthquake<br>Resistance New                                                                                                                                                                  |