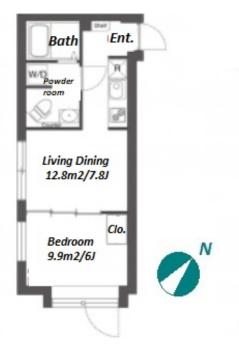

| Lease Conditions     |                                                                                                                                                                                                          |                          |     |
|----------------------|----------------------------------------------------------------------------------------------------------------------------------------------------------------------------------------------------------|--------------------------|-----|
| LAYOUT               | 1 BR                                                                                                                                                                                                     |                          |     |
| SIZE                 | 31.13 m <sup>2</sup> /335.08 ft <sup>2</sup>                                                                                                                                                             |                          |     |
| RENT                 | JPY 153,000 / month                                                                                                                                                                                      |                          |     |
| Management Fee       | JPY10,000/month                                                                                                                                                                                          |                          |     |
| Deposit              | -                                                                                                                                                                                                        | Key Money                | -   |
| Lease Term           | Standard lease for 24 months                                                                                                                                                                             |                          |     |
| Available            | End, Apr, 2024                                                                                                                                                                                           |                          |     |
| Renewal Fee          | 1 month                                                                                                                                                                                                  |                          |     |
| Agent Fee            | 1 month + tax                                                                                                                                                                                            |                          |     |
| Other Info           | Key Replacement Fee : JPY20,000 Tax not included / Guarantor Company : TBC / Auto lock / Air-Con / Separated Toilet / Internet Included / Penalty Fee for Early Cancellation / Flooring / Bathroom dryer |                          |     |
| Building Information |                                                                                                                                                                                                          |                          |     |
| Completion           | Oct, 2021                                                                                                                                                                                                | Earthquake<br>Resistance | New |
| Structure            | RC, 4 story                                                                                                                                                                                              |                          |     |
| Car Parking          | N/A                                                                                                                                                                                                      |                          |     |
| Bicycle Parking      | JPY300/ month                                                                                                                                                                                            |                          |     |