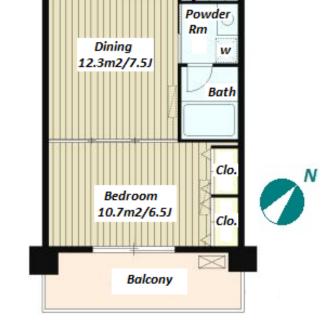

Remarks

| Lease Conditions     |                                                                                                                                                                               |                          |            |
|----------------------|-------------------------------------------------------------------------------------------------------------------------------------------------------------------------------|--------------------------|------------|
| LAYOUT               | 1 BR                                                                                                                                                                          |                          |            |
| SIZE                 | 37.97 m <sup>2</sup> /408.7 ft <sup>2</sup>                                                                                                                                   |                          |            |
| RENT                 | JPY 142,000 / month                                                                                                                                                           |                          |            |
| Management Fee       | JPY10,000/month                                                                                                                                                               |                          |            |
| Deposit              | 1 month                                                                                                                                                                       | Key Money                | 0.5 months |
| Lease Term           | Standard lease for 24 months                                                                                                                                                  |                          |            |
| Available            | End, May, 2024                                                                                                                                                                |                          |            |
| Renewal Fee          | 1 month                                                                                                                                                                       |                          |            |
| Agent Fee            | 1 month + tax                                                                                                                                                                 |                          |            |
| Other Info           | Key Replacement Fee : JPY20,000 Tax not included / Guarantor Company : TBC / Auto lock / Air-Con / Separated Toilet / Balcony / Penalty Fee for Early Cancellation / Flooring |                          |            |
| Building Information |                                                                                                                                                                               |                          |            |
| Completion           | Feb, 2000                                                                                                                                                                     | Earthquake<br>Resistance | New        |
| Structure            | RC, 6 story                                                                                                                                                                   |                          |            |
| Car Parking          | N/A                                                                                                                                                                           |                          |            |
| Bicycle Parking      | for 1 space ( Included )                                                                                                                                                      |                          |            |
| Music<br>Instrument  | -                                                                                                                                                                             | Pet                      | -          |
| Facilities           | Delivery box / Elevator / Close to Station                                                                                                                                    |                          |            |