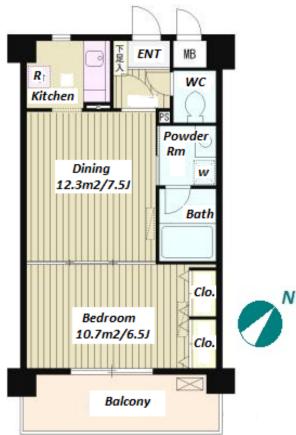

Remarks

| Lease Conditions     |                                                                                                                                                                               |                          |            |
|----------------------|-------------------------------------------------------------------------------------------------------------------------------------------------------------------------------|--------------------------|------------|
| LAYOUT               | 1 BR                                                                                                                                                                          |                          |            |
| SIZE                 | 37.97 m <sup>2</sup> /408.7 ft <sup>2</sup>                                                                                                                                   |                          |            |
| RENT                 | JPY 142,000 / month                                                                                                                                                           |                          |            |
| Management Fee       | JPY10,000/month                                                                                                                                                               |                          |            |
| Deposit              | 1 month                                                                                                                                                                       | Key Money                | 0.5 months |
| Lease Term           | Standard lease for 24 months                                                                                                                                                  |                          |            |
| Available            | End, May, 2024                                                                                                                                                                |                          |            |
| Renewal Fee          | 1 month                                                                                                                                                                       |                          |            |
| Agent Fee            | 1 month + tax                                                                                                                                                                 |                          |            |
| Other Info           | Key Replacement Fee : JPY20,000 Tax not included / Guarantor Company : TBC / Auto lock / Air-Con / Separated Toilet / Balcony / Penalty Fee for Early Cancellation / Flooring |                          |            |
| Building Information |                                                                                                                                                                               |                          |            |
| Completion           | Feb, 2000                                                                                                                                                                     | Earthquake<br>Resistance | New        |
| Structure            | RC, 6 story                                                                                                                                                                   |                          |            |
| Car Parking          | N/A                                                                                                                                                                           |                          |            |
| Bicycle Parking      | for 1 space ( Included )                                                                                                                                                      |                          |            |
| Music<br>Instrument  | -                                                                                                                                                                             | Pet                      | -          |
| Facilities           | Delivery box / Elevator / Close to Station                                                                                                                                    |                          |            |