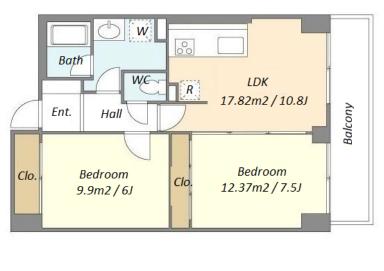

 $\label{eq:Transaction} Type: Intermediate \\ Agent Fee: 1 month + tax$ 

Website: www.houserep-tokyo.com

Renters Insuarance : Required

| Lease Conditions     |                                                                                                                                                                                                |                          |     |
|----------------------|------------------------------------------------------------------------------------------------------------------------------------------------------------------------------------------------|--------------------------|-----|
| LAYOUT               | 2 BR                                                                                                                                                                                           |                          |     |
| SIZE                 | 54.52 m <sup>2</sup> /586.84 ft <sup>2</sup>                                                                                                                                                   |                          |     |
| RENT                 | JPY 227,000 / month                                                                                                                                                                            |                          |     |
| Management Fee       | JPY15,000/month                                                                                                                                                                                |                          |     |
| Deposit              | 2 months                                                                                                                                                                                       | Key Money                | -   |
| Lease Term           | Standard lease for 24 months                                                                                                                                                                   |                          |     |
| Available            | Mid, Apr, 2024                                                                                                                                                                                 |                          |     |
| Renewal Fee          | 1 month                                                                                                                                                                                        |                          |     |
| Agent Fee            | 1 month + tax                                                                                                                                                                                  |                          |     |
| Other Info           | Key Replacement Fee : JPY20,000 Tax not included / Guarantor Company : TBC / Auto lock / Air-Con / Separated Toilet / Balcony / Penalty Fee for Early Cancellation / Flooring / Bathroom dryer |                          |     |
| Building Information |                                                                                                                                                                                                |                          |     |
| Completion           | Nov, 1997                                                                                                                                                                                      | Earthquake<br>Resistance | New |
| Structure            | SRC, 9 story                                                                                                                                                                                   |                          |     |
| Car Parking          | extra charge                                                                                                                                                                                   |                          |     |
| Bicycle Parking      | for 1 space ( Included )                                                                                                                                                                       |                          |     |
| Music<br>Instrument  | -                                                                                                                                                                                              | Pet                      | -   |
| Facilities           | Delivery box / Elevator / Security                                                                                                                                                             |                          |     |