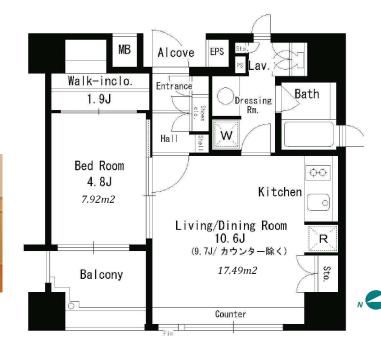

\*The actual Layout & Size may differ slightly from this floor plans & pictures.

#301, 1-4-15, Hiroo, Shibuya-ku, Tokyo 150-0012, Japan +81 (0)3 6427 5860 inquiry@houserep-tokyo.com

 $\label{eq:Transaction Type : Intermediate} \\ Agent Fee: 1 month + tax$ 