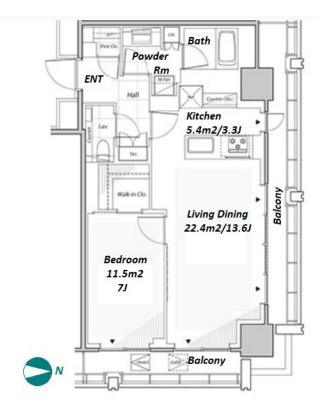

Website: www.houserep-tokyo.com

| `                     |                                                                                                                                                                       |                          |     |
|-----------------------|-----------------------------------------------------------------------------------------------------------------------------------------------------------------------|--------------------------|-----|
| Lease Conditions      |                                                                                                                                                                       |                          |     |
| LAYOUT                | 1 BR                                                                                                                                                                  |                          |     |
| SIZE                  | 59.73 m <sup>2</sup> /642.92 ft <sup>2</sup>                                                                                                                          |                          |     |
| RENT                  | JPY 385,000 / month                                                                                                                                                   |                          |     |
| <b>Management Fee</b> | -                                                                                                                                                                     |                          |     |
| Deposit               | 4 months                                                                                                                                                              | <b>Key Money</b>         | -   |
| Lease Term            | Fixed term lease for 24 months                                                                                                                                        |                          |     |
| Available             | Now                                                                                                                                                                   |                          |     |
| Renewal Fee           | -                                                                                                                                                                     |                          |     |
| Agent Fee             | 1 month + tax                                                                                                                                                         |                          |     |
| Other Info            | No Key Money / Auto lock / Air-Con / Separated<br>Toilet / Balcony / Internet Included / CS/CATV /<br>Flooring / Floor Heating / Dishwasher / Bathroom<br>dryer / WIC |                          |     |
| Building Information  |                                                                                                                                                                       |                          |     |
| Completion            | Feb, 2024                                                                                                                                                             | Earthquake<br>Resistance | New |
| Structure             | RC, 32 story                                                                                                                                                          |                          |     |
| Car Parking           | TBC                                                                                                                                                                   |                          |     |
| Bicycle Parking       | JPY300 ~ 1,000/ month                                                                                                                                                 |                          |     |