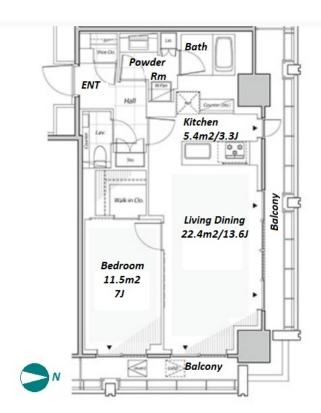

\*The actual Layout & Size may differ slightly from this floor plans & pictures.

+81 (0)3 6427 5860

inquiry@houserep-tokyo.com

Transaction Type: Intermediate Agent Fee: 1 month + tax

Website: www.houserep-tokyo.com

| Lease Conditions      |                                                                                                                                                                       |
|-----------------------|-----------------------------------------------------------------------------------------------------------------------------------------------------------------------|
| LAYOUT                | 1 BR                                                                                                                                                                  |
| SIZE                  | 59.73 m²/642.92 ft²                                                                                                                                                   |
| RENT                  | JPY 394,000 / month                                                                                                                                                   |
| <b>Management Fee</b> | -                                                                                                                                                                     |
| Deposit               | 4 months Key Money -                                                                                                                                                  |
| Lease Term            | Fixed term lease for 24 months                                                                                                                                        |
| Available             | Now                                                                                                                                                                   |
| Renewal Fee           | -                                                                                                                                                                     |
| Agent Fee             | 1 month + tax                                                                                                                                                         |
| Other Info            | No Key Money / Auto lock / Air-Con / Separated<br>Toilet / Balcony / Internet Included / CS/CATV /<br>Flooring / Floor Heating / Dishwasher / Bathroom<br>dryer / WIC |
| Building Information  |                                                                                                                                                                       |
| Completion            | Feb, 2024 Earthquake Resistance New                                                                                                                                   |
| Structure             | RC, 32 story                                                                                                                                                          |
| Car Parking           | TBC                                                                                                                                                                   |
| Bicycle Parking       | JPY300 ~ 1,000/ month                                                                                                                                                 |