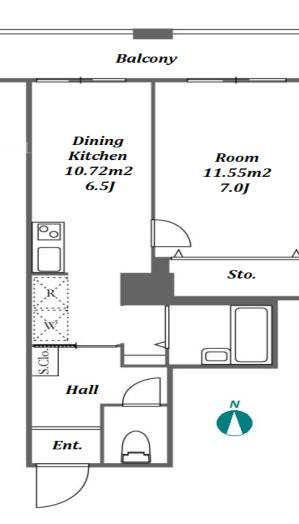

## Renovated Waterfront Apt. in Tsukishima, Tokyo Bay Area

\*The actual Layout & Size may differ slightly from this floor plans & pictures.

Transaction Type : Intermediate Agent Fee : 1 month + tax

Website : www.houserep-tokyo.com

| Lease Conditions       |                                                                                                                                                                                                                                                    |  |  |  |  |  |  |
|------------------------|----------------------------------------------------------------------------------------------------------------------------------------------------------------------------------------------------------------------------------------------------|--|--|--|--|--|--|
| LAYOUT                 | 1 BR                                                                                                                                                                                                                                               |  |  |  |  |  |  |
| SIZE                   | 37.08 m²/399.12 ft²                                                                                                                                                                                                                                |  |  |  |  |  |  |
| RENT                   | JPY 165,000 / month                                                                                                                                                                                                                                |  |  |  |  |  |  |
| Management Fee         | JPY10,000/month                                                                                                                                                                                                                                    |  |  |  |  |  |  |
| Deposit                | 2 months Key Money -                                                                                                                                                                                                                               |  |  |  |  |  |  |
| Lease Term             | Standard lease for 24 months                                                                                                                                                                                                                       |  |  |  |  |  |  |
| Available              | Now                                                                                                                                                                                                                                                |  |  |  |  |  |  |
| Renewal Fee            | 1 month                                                                                                                                                                                                                                            |  |  |  |  |  |  |
| Agent Fee              | 1 month + tax                                                                                                                                                                                                                                      |  |  |  |  |  |  |
| Other Info             | Key Replacement Fee : JPY15,000 Tax not<br>included / Guarantor Company : TBC / No Key<br>Money / Auto lock / Air-Con / Separated Toilet /<br>Balcony / Penalty Fee for Early Cancellation / Nice<br>Views / Flooring / IH Stoves / Bathroom dryer |  |  |  |  |  |  |
| Building Information   |                                                                                                                                                                                                                                                    |  |  |  |  |  |  |
| Completion             | Mar, 1991 Earthquake<br>Resistance New                                                                                                                                                                                                             |  |  |  |  |  |  |
| Structure              | SRC, 37 story                                                                                                                                                                                                                                      |  |  |  |  |  |  |
| Car Parking            | JPY30,000 + tax / month                                                                                                                                                                                                                            |  |  |  |  |  |  |
| <b>Bicycle Parking</b> | ТВС                                                                                                                                                                                                                                                |  |  |  |  |  |  |
| Music<br>Instrument    | - Pet N/A                                                                                                                                                                                                                                          |  |  |  |  |  |  |
|                        |                                                                                                                                                                                                                                                    |  |  |  |  |  |  |