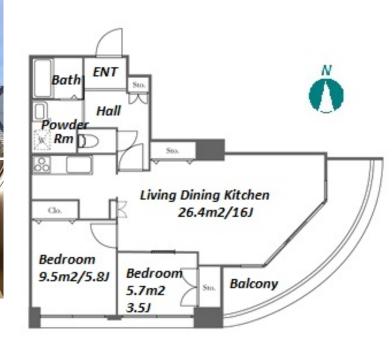

Transaction Type: Intermediate Agent Fee: 1 month + tax

Website: www.houserep-tokyo.com

| Lease Conditions      |                                                                                                                                                                                                                                                      |                          |     |
|-----------------------|------------------------------------------------------------------------------------------------------------------------------------------------------------------------------------------------------------------------------------------------------|--------------------------|-----|
| LAYOUT                | 2 BR                                                                                                                                                                                                                                                 |                          |     |
| SIZE                  | 61.94 m <sup>2</sup> /666.71 ft <sup>2</sup>                                                                                                                                                                                                         |                          |     |
| RENT                  | JPY 280,000 / month                                                                                                                                                                                                                                  |                          |     |
| <b>Management Fee</b> | JPY10,000/month                                                                                                                                                                                                                                      |                          |     |
| Deposit               | 2 months                                                                                                                                                                                                                                             | Key Money                | -   |
| Lease Term            | Standard lease for 24 months                                                                                                                                                                                                                         |                          |     |
| Available             | Now                                                                                                                                                                                                                                                  |                          |     |
| Renewal Fee           | 1 month                                                                                                                                                                                                                                              |                          |     |
| Agent Fee             | 1 month + tax                                                                                                                                                                                                                                        |                          |     |
| Other Info            | Key Replacement Fee : JPY15,000 Tax not included / Guarantor Company : TBC / No Key Money / Auto lock / Air-Con / Separated Toilet / Balcony / Penalty Fee for Early Cancellation / Nice Views / Flooring / IH Stoves / Bathroom dryer / Corner Unit |                          |     |
| Building Information  |                                                                                                                                                                                                                                                      |                          |     |
| Completion            | Aug, 2000                                                                                                                                                                                                                                            | Earthquake<br>Resistance | New |
| Structure             | RC, 43 story                                                                                                                                                                                                                                         |                          |     |
| Car Parking           | JPY28,800 + tax / month                                                                                                                                                                                                                              |                          |     |
| Bicycle Parking       | for 1 space ( Included )                                                                                                                                                                                                                             |                          |     |
| Music<br>Instrument   | -                                                                                                                                                                                                                                                    | Pet                      | N/A |
| Facilities            | Motorcycle Parking (TBC) / Trunk Room<br>(JPY3,000 + tax / month) / Delivery box / Elevator /<br>Sky lounge / Security                                                                                                                               |                          |     |