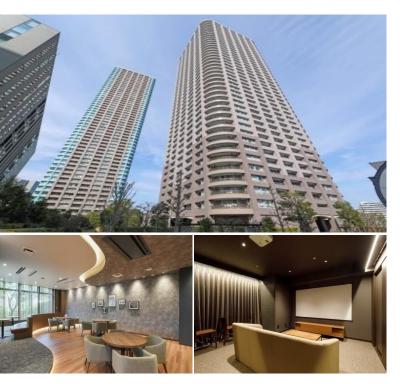

## Tower Residence near Sumida River / Tokyo Bay

Lease Conditions 1 BR + S**LAYOUT** 55.57 m<sup>2</sup>/598.15 ft<sup>2</sup> SIZE JPY 257,000 / month RENT Management Fee JPY10,000/month **Key Money Deposit** 2 months **Lease Term** Standard lease for 24 months Available End, Apr, 2024 Renewal Fee 1 month 1 month + tax**Agent Fee** Key Replacement Fee: JPY15,000 Tax not included / Guarantor Company: TBC / No Key Money / Auto lock Other Info / Air-Con / Separated Toilet / Balcony / Penalty Fee for Early Cancellation / Nice Views / Flooring / Floor Heating / IH Stoves / Bathroom dryer / 2 Car Parks **Building Information** Earthquake Aug, 2000 New Completion Resistance Structure RC, 43 story **Car Parking** JPY28,800 + tax / month**Bicycle Parking** for 1 space (Included) Music N/A Pet Instrument Motorcycle Parking (TBC) / Trunk Room

Website: www.houserep-tokyo.com

Renters Insuarance: Required / Parking: 3 months deposit

Sky lounge / Security

**Facilities** 

Remarks