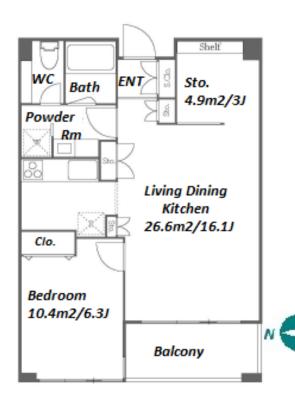

## Tower Residence near Sumida River / Tokyo Bay

Lease Conditions 1 BR + S**LAYOUT** 55.57 m<sup>2</sup>/598.15 ft<sup>2</sup> SIZE JPY 257,000 / month RENT Management Fee JPY10,000/month **Key Money Deposit** 2 months **Lease Term** Standard lease for 24 months Available End, Apr, 2024 Renewal Fee 1 month 1 month + tax**Agent Fee** Key Replacement Fee: JPY15,000 Tax not included / Guarantor Company: TBC / No Key Money / Auto lock Other Info / Air-Con / Separated Toilet / Balcony / Penalty Fee for Early Cancellation / Nice Views / Flooring / Floor Heating / IH Stoves / Bathroom dryer / 2 Car Parks **Building Information** Earthquake Aug, 2000 New Completion Resistance Structure RC, 43 story **Car Parking** JPY28,800 + tax / month**Bicycle Parking** for 1 space (Included) Music N/A Pet Instrument Motorcycle Parking (TBC) / Trunk Room

(JPY3,000 + tax / month) / Delivery box / Elevator /

\*The actual Layout & Size may differ slightly from this floor plans & pictures.

inquiry@houserep-tokyo.com

+81 (0)3 6427 5860

 $\label{eq:Transaction Type : Intermediate} \\ Agent Fee: 1 month + tax$ 