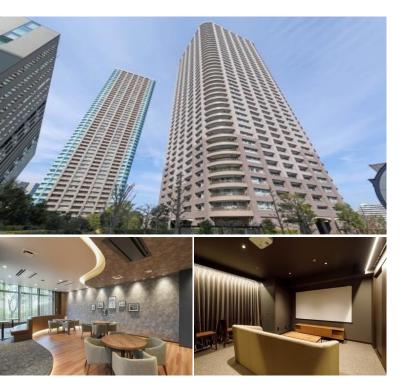

|                  | FOR RENT                     | RENT Property ID No. :153542 |          |      |        | HOUSEREP TOKYO INC. Website : www.houserep-tokyo.com                                          |  |  |
|------------------|------------------------------|------------------------------|----------|------|--------|-----------------------------------------------------------------------------------------------|--|--|
| Property         | RIVER CITY 21 EAST TOWERS II |                              | Unit No. | ТҮРЕ |        |                                                                                               |  |  |
| Property<br>Name | KIVEK CITT 21 E              | CAST IUWERS II               | 4008     | Apt. | Access | Tsukishima Station on Yurakucho Line (8 min)<br>Hacchoubori Station on JR Keiyo Line (12 min) |  |  |
| Address          | 2-1-2, Tsukuda, Chuo-Ku,     | Tokyo                        | :        | *    |        |                                                                                               |  |  |

Transaction Type : Intermediate Agent Fee : 1 month + tax

Website : www.houserep-tokyo.com

N

| Lease Conditions       |                                                                                                                        |                                                                    |                                                                                                                                                                                          |  |  |  |  |
|------------------------|------------------------------------------------------------------------------------------------------------------------|--------------------------------------------------------------------|------------------------------------------------------------------------------------------------------------------------------------------------------------------------------------------|--|--|--|--|
| LAYOUT                 | 1 BR                                                                                                                   |                                                                    |                                                                                                                                                                                          |  |  |  |  |
| SIZE                   | 45.24 m <sup>2</sup> /486.95 ft <sup>2</sup>                                                                           |                                                                    |                                                                                                                                                                                          |  |  |  |  |
| RENT                   | JPY 205,000 / month                                                                                                    |                                                                    |                                                                                                                                                                                          |  |  |  |  |
| Management Fee         | JPY10,000/month                                                                                                        |                                                                    |                                                                                                                                                                                          |  |  |  |  |
| Deposit                | 2 months Key Money -                                                                                                   |                                                                    |                                                                                                                                                                                          |  |  |  |  |
| Lease Term             | Standard lease for 24 months                                                                                           |                                                                    |                                                                                                                                                                                          |  |  |  |  |
| Available              | End, Apr, 2024                                                                                                         |                                                                    |                                                                                                                                                                                          |  |  |  |  |
| <b>Renewal Fee</b>     | 1 month                                                                                                                |                                                                    |                                                                                                                                                                                          |  |  |  |  |
| Agent Fee              | 1 month + tax                                                                                                          |                                                                    |                                                                                                                                                                                          |  |  |  |  |
| Other Info             | Guarantor Compa<br>/ Air-Con / Separ<br>Early Cancellatio                                                              | any : TBC / No Key<br>ated Toilet / Balcor<br>n / Nice Views / Flo | Fee : JPY15,000 Tax not included /<br>y : TBC / No Key Money / Auto lock<br>ed Toilet / Balcony / Penalty Fee for<br>/ Nice Views / Flooring / Floor<br>s / Bathroom dryer / 2 Car Parks |  |  |  |  |
| Building Information   |                                                                                                                        |                                                                    |                                                                                                                                                                                          |  |  |  |  |
| Completion             | Aug, 2000                                                                                                              | Earthquake<br>Resistance                                           | New                                                                                                                                                                                      |  |  |  |  |
| Structure              | RC, 43 story                                                                                                           |                                                                    |                                                                                                                                                                                          |  |  |  |  |
| Car Parking            | JPY28,800 + tax / month                                                                                                |                                                                    |                                                                                                                                                                                          |  |  |  |  |
| <b>Bicycle Parking</b> | for 1 space ( Included )                                                                                               |                                                                    |                                                                                                                                                                                          |  |  |  |  |
| Music<br>Instrument    | -                                                                                                                      | Pet                                                                | N/A                                                                                                                                                                                      |  |  |  |  |
| Facilities             | Motorcycle Parking (TBC) / Trunk Room<br>(JPY3,000 + tax / month) / Delivery box / Elevator /<br>Sky lounge / Security |                                                                    |                                                                                                                                                                                          |  |  |  |  |
| Remarks                |                                                                                                                        |                                                                    |                                                                                                                                                                                          |  |  |  |  |
|                        |                                                                                                                        |                                                                    |                                                                                                                                                                                          |  |  |  |  |