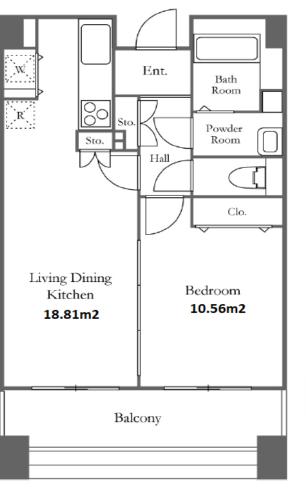

Transaction Type : Intermediate Agent Fee : 1 month + tax

Website : www.houserep-tokyo.com

N

| Lease Conditions       |                                                                                                                        |                                                                    |                                                                                                                                                                                          |  |  |  |  |
|------------------------|------------------------------------------------------------------------------------------------------------------------|--------------------------------------------------------------------|------------------------------------------------------------------------------------------------------------------------------------------------------------------------------------------|--|--|--|--|
| LAYOUT                 | 1 BR                                                                                                                   |                                                                    |                                                                                                                                                                                          |  |  |  |  |
| SIZE                   | 45.24 m <sup>2</sup> /486.95 ft <sup>2</sup>                                                                           |                                                                    |                                                                                                                                                                                          |  |  |  |  |
| RENT                   | JPY 205,000 / month                                                                                                    |                                                                    |                                                                                                                                                                                          |  |  |  |  |
| Management Fee         | JPY10,000/month                                                                                                        |                                                                    |                                                                                                                                                                                          |  |  |  |  |
| Deposit                | 2 months Key Money -                                                                                                   |                                                                    |                                                                                                                                                                                          |  |  |  |  |
| Lease Term             | Standard lease for 24 months                                                                                           |                                                                    |                                                                                                                                                                                          |  |  |  |  |
| Available              | End, Apr, 2024                                                                                                         |                                                                    |                                                                                                                                                                                          |  |  |  |  |
| <b>Renewal Fee</b>     | 1 month                                                                                                                |                                                                    |                                                                                                                                                                                          |  |  |  |  |
| Agent Fee              | 1 month + tax                                                                                                          |                                                                    |                                                                                                                                                                                          |  |  |  |  |
| Other Info             | Guarantor Compa<br>/ Air-Con / Separ<br>Early Cancellatio                                                              | any : TBC / No Key<br>ated Toilet / Balcor<br>n / Nice Views / Flo | Fee : JPY15,000 Tax not included /<br>y : TBC / No Key Money / Auto lock<br>ed Toilet / Balcony / Penalty Fee for<br>/ Nice Views / Flooring / Floor<br>s / Bathroom dryer / 2 Car Parks |  |  |  |  |
| Building Information   |                                                                                                                        |                                                                    |                                                                                                                                                                                          |  |  |  |  |
| Completion             | Aug, 2000                                                                                                              | Earthquake<br>Resistance                                           | New                                                                                                                                                                                      |  |  |  |  |
| Structure              | RC, 43 story                                                                                                           |                                                                    |                                                                                                                                                                                          |  |  |  |  |
| Car Parking            | JPY28,800 + tax / month                                                                                                |                                                                    |                                                                                                                                                                                          |  |  |  |  |
| <b>Bicycle Parking</b> | for 1 space ( Included )                                                                                               |                                                                    |                                                                                                                                                                                          |  |  |  |  |
| Music<br>Instrument    | -                                                                                                                      | Pet                                                                | N/A                                                                                                                                                                                      |  |  |  |  |
| Facilities             | Motorcycle Parking (TBC) / Trunk Room<br>(JPY3,000 + tax / month) / Delivery box / Elevator /<br>Sky lounge / Security |                                                                    |                                                                                                                                                                                          |  |  |  |  |
| Remarks                |                                                                                                                        |                                                                    |                                                                                                                                                                                          |  |  |  |  |
|                        |                                                                                                                        |                                                                    |                                                                                                                                                                                          |  |  |  |  |